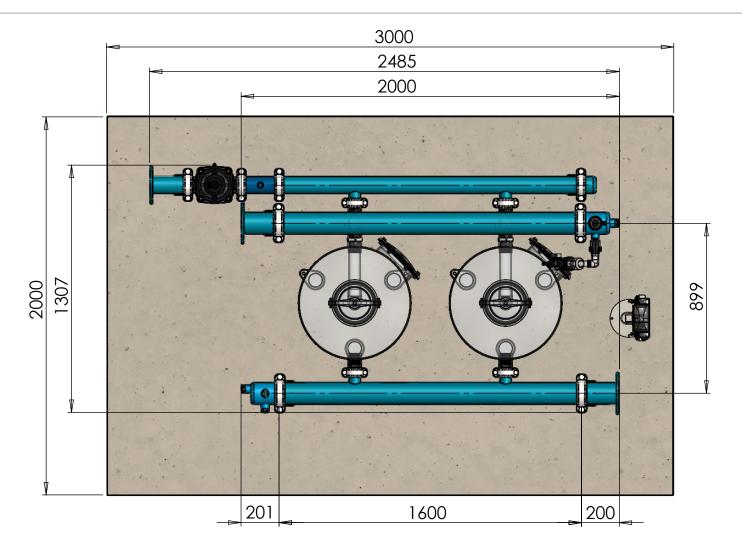

20/11/2019

3 Rev. -

Sheet: 2 Of:

| SAP Description                          | SAP Cat. No.                                                                                                                                                                                                                                                                                                                                                                                                                                                                                                                                                                                                                                                                                                                                                                                                                                                                                                                                                                                         | QTY.                                                                                                                                                                                                                                                                                                                                                                                                                                                                                                                                                                                                                                                                                                                                                                                                                                                                                                                                                                                                                                                                                                                                                                                                                                                                                                                                                                                                                                                                                                                                                                                                                                                                                                                                                                                                                                                                                                                                                                                                                                                                                                                           |
|------------------------------------------|------------------------------------------------------------------------------------------------------------------------------------------------------------------------------------------------------------------------------------------------------------------------------------------------------------------------------------------------------------------------------------------------------------------------------------------------------------------------------------------------------------------------------------------------------------------------------------------------------------------------------------------------------------------------------------------------------------------------------------------------------------------------------------------------------------------------------------------------------------------------------------------------------------------------------------------------------------------------------------------------------|--------------------------------------------------------------------------------------------------------------------------------------------------------------------------------------------------------------------------------------------------------------------------------------------------------------------------------------------------------------------------------------------------------------------------------------------------------------------------------------------------------------------------------------------------------------------------------------------------------------------------------------------------------------------------------------------------------------------------------------------------------------------------------------------------------------------------------------------------------------------------------------------------------------------------------------------------------------------------------------------------------------------------------------------------------------------------------------------------------------------------------------------------------------------------------------------------------------------------------------------------------------------------------------------------------------------------------------------------------------------------------------------------------------------------------------------------------------------------------------------------------------------------------------------------------------------------------------------------------------------------------------------------------------------------------------------------------------------------------------------------------------------------------------------------------------------------------------------------------------------------------------------------------------------------------------------------------------------------------------------------------------------------------------------------------------------------------------------------------------------------------|
| METAL MAN 4"*2 OUT*2" VIC F/24" TANK     | 71910-001708                                                                                                                                                                                                                                                                                                                                                                                                                                                                                                                                                                                                                                                                                                                                                                                                                                                                                                                                                                                         | 2                                                                                                                                                                                                                                                                                                                                                                                                                                                                                                                                                                                                                                                                                                                                                                                                                                                                                                                                                                                                                                                                                                                                                                                                                                                                                                                                                                                                                                                                                                                                                                                                                                                                                                                                                                                                                                                                                                                                                                                                                                                                                                                              |
| METAL BF MAN 3"*2 OUT*2" VIC F/24" TANK  | 71910-001707                                                                                                                                                                                                                                                                                                                                                                                                                                                                                                                                                                                                                                                                                                                                                                                                                                                                                                                                                                                         | 1                                                                                                                                                                                                                                                                                                                                                                                                                                                                                                                                                                                                                                                                                                                                                                                                                                                                                                                                                                                                                                                                                                                                                                                                                                                                                                                                                                                                                                                                                                                                                                                                                                                                                                                                                                                                                                                                                                                                                                                                                                                                                                                              |
| METAL TRANSITION 3" ISO FLANGE*VIC       | 71910-002005                                                                                                                                                                                                                                                                                                                                                                                                                                                                                                                                                                                                                                                                                                                                                                                                                                                                                                                                                                                         | 1                                                                                                                                                                                                                                                                                                                                                                                                                                                                                                                                                                                                                                                                                                                                                                                                                                                                                                                                                                                                                                                                                                                                                                                                                                                                                                                                                                                                                                                                                                                                                                                                                                                                                                                                                                                                                                                                                                                                                                                                                                                                                                                              |
| METAL TRANSITION 4" ISO FLANGE*VIC       | 71910-002008                                                                                                                                                                                                                                                                                                                                                                                                                                                                                                                                                                                                                                                                                                                                                                                                                                                                                                                                                                                         | 2                                                                                                                                                                                                                                                                                                                                                                                                                                                                                                                                                                                                                                                                                                                                                                                                                                                                                                                                                                                                                                                                                                                                                                                                                                                                                                                                                                                                                                                                                                                                                                                                                                                                                                                                                                                                                                                                                                                                                                                                                                                                                                                              |
| MET CUP 4"VIC W/2 OUT 1"BSP+1 OUT 1"BSP  | 71910-001801                                                                                                                                                                                                                                                                                                                                                                                                                                                                                                                                                                                                                                                                                                                                                                                                                                                                                                                                                                                         | 2                                                                                                                                                                                                                                                                                                                                                                                                                                                                                                                                                                                                                                                                                                                                                                                                                                                                                                                                                                                                                                                                                                                                                                                                                                                                                                                                                                                                                                                                                                                                                                                                                                                                                                                                                                                                                                                                                                                                                                                                                                                                                                                              |
| METAL CUP 3" VIC                         | 71910-001791                                                                                                                                                                                                                                                                                                                                                                                                                                                                                                                                                                                                                                                                                                                                                                                                                                                                                                                                                                                         | 1                                                                                                                                                                                                                                                                                                                                                                                                                                                                                                                                                                                                                                                                                                                                                                                                                                                                                                                                                                                                                                                                                                                                                                                                                                                                                                                                                                                                                                                                                                                                                                                                                                                                                                                                                                                                                                                                                                                                                                                                                                                                                                                              |
| METAL NIPPLE 3"*200MM VIC/VIC+(3/4" BSP) | 71910-008980                                                                                                                                                                                                                                                                                                                                                                                                                                                                                                                                                                                                                                                                                                                                                                                                                                                                                                                                                                                         | 1                                                                                                                                                                                                                                                                                                                                                                                                                                                                                                                                                                                                                                                                                                                                                                                                                                                                                                                                                                                                                                                                                                                                                                                                                                                                                                                                                                                                                                                                                                                                                                                                                                                                                                                                                                                                                                                                                                                                                                                                                                                                                                                              |
| ) 52 B.F. F/GRV 2*2 ANG.FLO.BSP/2 ADPTR. | 71600-006515                                                                                                                                                                                                                                                                                                                                                                                                                                                                                                                                                                                                                                                                                                                                                                                                                                                                                                                                                                                         | 2                                                                                                                                                                                                                                                                                                                                                                                                                                                                                                                                                                                                                                                                                                                                                                                                                                                                                                                                                                                                                                                                                                                                                                                                                                                                                                                                                                                                                                                                                                                                                                                                                                                                                                                                                                                                                                                                                                                                                                                                                                                                                                                              |
| GALVA. SHORT NIPPLE 2                    | 78200-016500                                                                                                                                                                                                                                                                                                                                                                                                                                                                                                                                                                                                                                                                                                                                                                                                                                                                                                                                                                                         | 2                                                                                                                                                                                                                                                                                                                                                                                                                                                                                                                                                                                                                                                                                                                                                                                                                                                                                                                                                                                                                                                                                                                                                                                                                                                                                                                                                                                                                                                                                                                                                                                                                                                                                                                                                                                                                                                                                                                                                                                                                                                                                                                              |
| /ICTAULIC COUPLING 2" ONE BOLT           | 71910-002500                                                                                                                                                                                                                                                                                                                                                                                                                                                                                                                                                                                                                                                                                                                                                                                                                                                                                                                                                                                         | 6                                                                                                                                                                                                                                                                                                                                                                                                                                                                                                                                                                                                                                                                                                                                                                                                                                                                                                                                                                                                                                                                                                                                                                                                                                                                                                                                                                                                                                                                                                                                                                                                                                                                                                                                                                                                                                                                                                                                                                                                                                                                                                                              |
| /ICTAULIC COUPLING 3" ONE BOLT           | 71910-002501                                                                                                                                                                                                                                                                                                                                                                                                                                                                                                                                                                                                                                                                                                                                                                                                                                                                                                                                                                                         | 4                                                                                                                                                                                                                                                                                                                                                                                                                                                                                                                                                                                                                                                                                                                                                                                                                                                                                                                                                                                                                                                                                                                                                                                                                                                                                                                                                                                                                                                                                                                                                                                                                                                                                                                                                                                                                                                                                                                                                                                                                                                                                                                              |
| /ICTAULIC COUPLING 4" ONE BOLT           | 71910-002502                                                                                                                                                                                                                                                                                                                                                                                                                                                                                                                                                                                                                                                                                                                                                                                                                                                                                                                                                                                         | 4                                                                                                                                                                                                                                                                                                                                                                                                                                                                                                                                                                                                                                                                                                                                                                                                                                                                                                                                                                                                                                                                                                                                                                                                                                                                                                                                                                                                                                                                                                                                                                                                                                                                                                                                                                                                                                                                                                                                                                                                                                                                                                                              |
| SUPPORT LEG 4"-100MM                     | 71910-001899                                                                                                                                                                                                                                                                                                                                                                                                                                                                                                                                                                                                                                                                                                                                                                                                                                                                                                                                                                                         | 2                                                                                                                                                                                                                                                                                                                                                                                                                                                                                                                                                                                                                                                                                                                                                                                                                                                                                                                                                                                                                                                                                                                                                                                                                                                                                                                                                                                                                                                                                                                                                                                                                                                                                                                                                                                                                                                                                                                                                                                                                                                                                                                              |
| SUPPORT LEG 4"-1000MM                    | 71910-001906                                                                                                                                                                                                                                                                                                                                                                                                                                                                                                                                                                                                                                                                                                                                                                                                                                                                                                                                                                                         | 1                                                                                                                                                                                                                                                                                                                                                                                                                                                                                                                                                                                                                                                                                                                                                                                                                                                                                                                                                                                                                                                                                                                                                                                                                                                                                                                                                                                                                                                                                                                                                                                                                                                                                                                                                                                                                                                                                                                                                                                                                                                                                                                              |
| SUPPORT LEG 3"-800MM                     | 71910-001890                                                                                                                                                                                                                                                                                                                                                                                                                                                                                                                                                                                                                                                                                                                                                                                                                                                                                                                                                                                         | 2                                                                                                                                                                                                                                                                                                                                                                                                                                                                                                                                                                                                                                                                                                                                                                                                                                                                                                                                                                                                                                                                                                                                                                                                                                                                                                                                                                                                                                                                                                                                                                                                                                                                                                                                                                                                                                                                                                                                                                                                                                                                                                                              |
|                                          | METAL MAN 4"*2 OUT*2" VIC F/24" TANK METAL BF MAN 3"*2 OUT*2" VIC F/24" TANK METAL TRANSITION 3" ISO FLANGE*VIC METAL TRANSITION 4" ISO FLANGE*VIC METAL TRANSITION 4" ISO FLANGE*VIC METAL CUP 4"VIC W/2 OUT 1"BSP+1 OUT 1"BSP METAL CUP 3" VIC METAL NIPPLE 3"*200MM VIC/VIC+(3/4" BSP) D 52 B.F. F/GRV 2*2 ANG.FLO.BSP/2 ADPTR. GALVA. SHORT NIPPLE 2 MICTAULIC COUPLING 2" ONE BOLT MICTAULIC COUPLING 3" ONE BOLT MICTAULIC COUPLING 4" ONE BOLT | METAL MAN 4"*2 OUT*2" VIC F/24" TANK  METAL BF MAN 3"*2 OUT*2" VIC F/24" TANK  METAL TRANSITION 3" ISO FLANGE*VIC  METAL TRANSITION 4" ISO FLANGE*VIC  METAL CUP 4"VIC W/2 OUT 1"BSP+1 OUT 1"BSP  METAL CUP 3" VIC  METAL NIPPLE 3"*200MM VIC/VIC+(3/4" BSP)  METAL NIPPLE 3"*200MM VIC/VIC+(3/4" BSP)  METAL NIPPLE 2  METAL NIPPLE 2  METAL NIPPLE 2  METAL NIPPLE 2  METAL NIPPLE 3"*200MM VIC/VIC+(3/4" BSP)  METAL TRANSITION 4" ONE BOLT  METAL TRANSITION 3" VIC  METAL TRANSITION 4" ONE BOLT  METAL TRANSITION 3" VIC  METAL TRANSITION 4" ONE BOLT  METAL TRANSITION 4" ON |