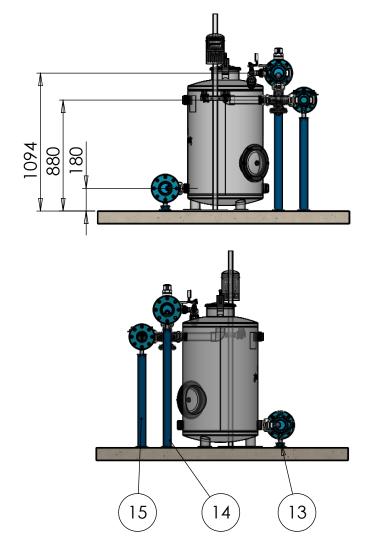

20/11/2019

3 Rev. -

Sheet: 2 Of:

| SAP Description                          | SAP Cat. No.                                                                                                                                                                                                                                                                                                                                                                                                                                                                                                                                                                                                                                                                                                                                                                                                                                                                                                                                                                                         | QTY.                                                                                                                                                                                                                                                                                                                                                                                                                                                                                                                                                                                                                                                                                                                                                                                                                                                                                                                                                                                                                                                                                                                                                                                                                                                                                                                                                                                                                                                                                                                                                                                                                                                                                                                                                                                                                                                                                                                                                                                                                                                                                                                           |
|------------------------------------------|------------------------------------------------------------------------------------------------------------------------------------------------------------------------------------------------------------------------------------------------------------------------------------------------------------------------------------------------------------------------------------------------------------------------------------------------------------------------------------------------------------------------------------------------------------------------------------------------------------------------------------------------------------------------------------------------------------------------------------------------------------------------------------------------------------------------------------------------------------------------------------------------------------------------------------------------------------------------------------------------------|--------------------------------------------------------------------------------------------------------------------------------------------------------------------------------------------------------------------------------------------------------------------------------------------------------------------------------------------------------------------------------------------------------------------------------------------------------------------------------------------------------------------------------------------------------------------------------------------------------------------------------------------------------------------------------------------------------------------------------------------------------------------------------------------------------------------------------------------------------------------------------------------------------------------------------------------------------------------------------------------------------------------------------------------------------------------------------------------------------------------------------------------------------------------------------------------------------------------------------------------------------------------------------------------------------------------------------------------------------------------------------------------------------------------------------------------------------------------------------------------------------------------------------------------------------------------------------------------------------------------------------------------------------------------------------------------------------------------------------------------------------------------------------------------------------------------------------------------------------------------------------------------------------------------------------------------------------------------------------------------------------------------------------------------------------------------------------------------------------------------------------|
| METAL MAN 4"*2 OUT*2" VIC F/24" TANK     | 71910-001708                                                                                                                                                                                                                                                                                                                                                                                                                                                                                                                                                                                                                                                                                                                                                                                                                                                                                                                                                                                         | 2                                                                                                                                                                                                                                                                                                                                                                                                                                                                                                                                                                                                                                                                                                                                                                                                                                                                                                                                                                                                                                                                                                                                                                                                                                                                                                                                                                                                                                                                                                                                                                                                                                                                                                                                                                                                                                                                                                                                                                                                                                                                                                                              |
| METAL BF MAN 3"*2 OUT*2" VIC F/24" TANK  | 71910-001707                                                                                                                                                                                                                                                                                                                                                                                                                                                                                                                                                                                                                                                                                                                                                                                                                                                                                                                                                                                         | 1                                                                                                                                                                                                                                                                                                                                                                                                                                                                                                                                                                                                                                                                                                                                                                                                                                                                                                                                                                                                                                                                                                                                                                                                                                                                                                                                                                                                                                                                                                                                                                                                                                                                                                                                                                                                                                                                                                                                                                                                                                                                                                                              |
| METAL TRANSITION 3" ISO FLANGE*VIC       | 71910-002005                                                                                                                                                                                                                                                                                                                                                                                                                                                                                                                                                                                                                                                                                                                                                                                                                                                                                                                                                                                         | 1                                                                                                                                                                                                                                                                                                                                                                                                                                                                                                                                                                                                                                                                                                                                                                                                                                                                                                                                                                                                                                                                                                                                                                                                                                                                                                                                                                                                                                                                                                                                                                                                                                                                                                                                                                                                                                                                                                                                                                                                                                                                                                                              |
| METAL TRANSITION 4" ISO FLANGE*VIC       | 71910-002008                                                                                                                                                                                                                                                                                                                                                                                                                                                                                                                                                                                                                                                                                                                                                                                                                                                                                                                                                                                         | 2                                                                                                                                                                                                                                                                                                                                                                                                                                                                                                                                                                                                                                                                                                                                                                                                                                                                                                                                                                                                                                                                                                                                                                                                                                                                                                                                                                                                                                                                                                                                                                                                                                                                                                                                                                                                                                                                                                                                                                                                                                                                                                                              |
| MET CUP 4"VIC W/2 OUT 1"BSP+1 OUT 1"BSP  | 71910-001801                                                                                                                                                                                                                                                                                                                                                                                                                                                                                                                                                                                                                                                                                                                                                                                                                                                                                                                                                                                         | 2                                                                                                                                                                                                                                                                                                                                                                                                                                                                                                                                                                                                                                                                                                                                                                                                                                                                                                                                                                                                                                                                                                                                                                                                                                                                                                                                                                                                                                                                                                                                                                                                                                                                                                                                                                                                                                                                                                                                                                                                                                                                                                                              |
| METAL CUP 3" VIC                         | 71910-001791                                                                                                                                                                                                                                                                                                                                                                                                                                                                                                                                                                                                                                                                                                                                                                                                                                                                                                                                                                                         | 1                                                                                                                                                                                                                                                                                                                                                                                                                                                                                                                                                                                                                                                                                                                                                                                                                                                                                                                                                                                                                                                                                                                                                                                                                                                                                                                                                                                                                                                                                                                                                                                                                                                                                                                                                                                                                                                                                                                                                                                                                                                                                                                              |
| METAL NIPPLE 3"*200MM VIC/VIC+(3/4" BSP) | 71910-008980                                                                                                                                                                                                                                                                                                                                                                                                                                                                                                                                                                                                                                                                                                                                                                                                                                                                                                                                                                                         | 1                                                                                                                                                                                                                                                                                                                                                                                                                                                                                                                                                                                                                                                                                                                                                                                                                                                                                                                                                                                                                                                                                                                                                                                                                                                                                                                                                                                                                                                                                                                                                                                                                                                                                                                                                                                                                                                                                                                                                                                                                                                                                                                              |
| ) 52 B.F. F/GRV 2*2 ANG.FLO.BSP/2 ADPTR. | 71600-006515                                                                                                                                                                                                                                                                                                                                                                                                                                                                                                                                                                                                                                                                                                                                                                                                                                                                                                                                                                                         | 2                                                                                                                                                                                                                                                                                                                                                                                                                                                                                                                                                                                                                                                                                                                                                                                                                                                                                                                                                                                                                                                                                                                                                                                                                                                                                                                                                                                                                                                                                                                                                                                                                                                                                                                                                                                                                                                                                                                                                                                                                                                                                                                              |
| GALVA. SHORT NIPPLE 2                    | 78200-016500                                                                                                                                                                                                                                                                                                                                                                                                                                                                                                                                                                                                                                                                                                                                                                                                                                                                                                                                                                                         | 2                                                                                                                                                                                                                                                                                                                                                                                                                                                                                                                                                                                                                                                                                                                                                                                                                                                                                                                                                                                                                                                                                                                                                                                                                                                                                                                                                                                                                                                                                                                                                                                                                                                                                                                                                                                                                                                                                                                                                                                                                                                                                                                              |
| /ICTAULIC COUPLING 2" ONE BOLT           | 71910-002500                                                                                                                                                                                                                                                                                                                                                                                                                                                                                                                                                                                                                                                                                                                                                                                                                                                                                                                                                                                         | 6                                                                                                                                                                                                                                                                                                                                                                                                                                                                                                                                                                                                                                                                                                                                                                                                                                                                                                                                                                                                                                                                                                                                                                                                                                                                                                                                                                                                                                                                                                                                                                                                                                                                                                                                                                                                                                                                                                                                                                                                                                                                                                                              |
| /ICTAULIC COUPLING 3" ONE BOLT           | 71910-002501                                                                                                                                                                                                                                                                                                                                                                                                                                                                                                                                                                                                                                                                                                                                                                                                                                                                                                                                                                                         | 4                                                                                                                                                                                                                                                                                                                                                                                                                                                                                                                                                                                                                                                                                                                                                                                                                                                                                                                                                                                                                                                                                                                                                                                                                                                                                                                                                                                                                                                                                                                                                                                                                                                                                                                                                                                                                                                                                                                                                                                                                                                                                                                              |
| /ICTAULIC COUPLING 4" ONE BOLT           | 71910-002502                                                                                                                                                                                                                                                                                                                                                                                                                                                                                                                                                                                                                                                                                                                                                                                                                                                                                                                                                                                         | 4                                                                                                                                                                                                                                                                                                                                                                                                                                                                                                                                                                                                                                                                                                                                                                                                                                                                                                                                                                                                                                                                                                                                                                                                                                                                                                                                                                                                                                                                                                                                                                                                                                                                                                                                                                                                                                                                                                                                                                                                                                                                                                                              |
| SUPPORT LEG 4"-100MM                     | 71910-001899                                                                                                                                                                                                                                                                                                                                                                                                                                                                                                                                                                                                                                                                                                                                                                                                                                                                                                                                                                                         | 2                                                                                                                                                                                                                                                                                                                                                                                                                                                                                                                                                                                                                                                                                                                                                                                                                                                                                                                                                                                                                                                                                                                                                                                                                                                                                                                                                                                                                                                                                                                                                                                                                                                                                                                                                                                                                                                                                                                                                                                                                                                                                                                              |
| SUPPORT LEG 4"-1000MM                    | 71910-001906                                                                                                                                                                                                                                                                                                                                                                                                                                                                                                                                                                                                                                                                                                                                                                                                                                                                                                                                                                                         | 1                                                                                                                                                                                                                                                                                                                                                                                                                                                                                                                                                                                                                                                                                                                                                                                                                                                                                                                                                                                                                                                                                                                                                                                                                                                                                                                                                                                                                                                                                                                                                                                                                                                                                                                                                                                                                                                                                                                                                                                                                                                                                                                              |
| SUPPORT LEG 3"-800MM                     | 71910-001890                                                                                                                                                                                                                                                                                                                                                                                                                                                                                                                                                                                                                                                                                                                                                                                                                                                                                                                                                                                         | 2                                                                                                                                                                                                                                                                                                                                                                                                                                                                                                                                                                                                                                                                                                                                                                                                                                                                                                                                                                                                                                                                                                                                                                                                                                                                                                                                                                                                                                                                                                                                                                                                                                                                                                                                                                                                                                                                                                                                                                                                                                                                                                                              |
|                                          | METAL MAN 4"*2 OUT*2" VIC F/24" TANK METAL BF MAN 3"*2 OUT*2" VIC F/24" TANK METAL TRANSITION 3" ISO FLANGE*VIC METAL TRANSITION 4" ISO FLANGE*VIC METAL TRANSITION 4" ISO FLANGE*VIC METAL CUP 4"VIC W/2 OUT 1"BSP+1 OUT 1"BSP METAL CUP 3" VIC METAL NIPPLE 3"*200MM VIC/VIC+(3/4" BSP) D 52 B.F. F/GRV 2*2 ANG.FLO.BSP/2 ADPTR. GALVA. SHORT NIPPLE 2 MICTAULIC COUPLING 2" ONE BOLT MICTAULIC COUPLING 3" ONE BOLT MICTAULIC COUPLING 4" ONE BOLT | METAL MAN 4"*2 OUT*2" VIC F/24" TANK  METAL BF MAN 3"*2 OUT*2" VIC F/24" TANK  METAL TRANSITION 3" ISO FLANGE*VIC  METAL TRANSITION 4" ISO FLANGE*VIC  METAL CUP 4"VIC W/2 OUT 1"BSP+1 OUT 1"BSP  METAL CUP 3" VIC  METAL NIPPLE 3"*200MM VIC/VIC+(3/4" BSP)  METAL NIPPLE 3"*200MM VIC/VIC+(3/4" BSP)  METAL NIPPLE 2  METAL NIPPLE 2  METAL NIPPLE 2  METAL NIPPLE 2  METAL NIPPLE 3"*200MM VIC/VIC+(3/4" BSP)  METAL TRANSITION 4" ONE BOLT  METAL TRANSITION 3" VIC  METAL TRANSITION 4" ONE BOLT  METAL TRANSITION 3" VIC  METAL TRANSITION 4" ONE BOLT  METAL TRANSITION 4" ON |