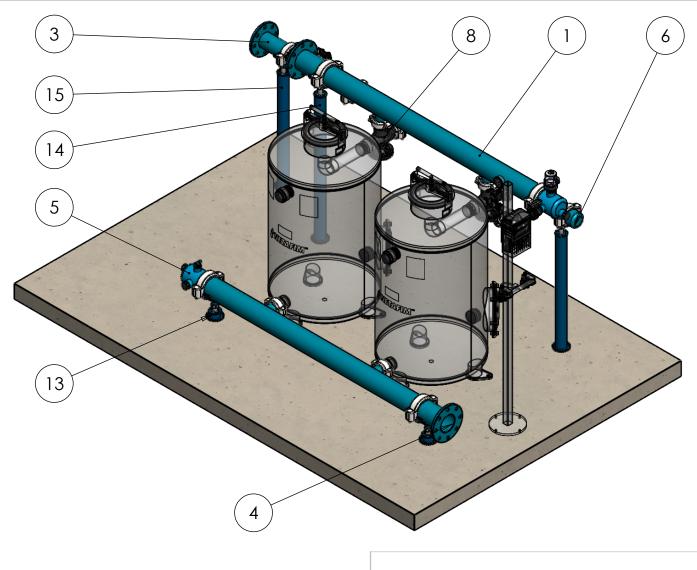

20/11/2019

3 Rev. -

Sheet: 2 Of:

| SAP Description                          | SAP Cat. No.                                                                                                                                                                                                                                                                                                                                                                                                                                                                                                                                                                                                                                                                                                                                                                                                                                                                                                                                                                                         | QTY.                                                                                                                                                                                                                                                                                                                                                                                                                                                                                                                                                                                                                                                                                                                                                                                                                                                                                                                                                                                                                                                                                                                                                                                                                                                                                                                                                                                                                                                                                                                                                                                                                                                                                                                                                                                                                                                                                                                                                                                                                                                                                                                           |
|------------------------------------------|------------------------------------------------------------------------------------------------------------------------------------------------------------------------------------------------------------------------------------------------------------------------------------------------------------------------------------------------------------------------------------------------------------------------------------------------------------------------------------------------------------------------------------------------------------------------------------------------------------------------------------------------------------------------------------------------------------------------------------------------------------------------------------------------------------------------------------------------------------------------------------------------------------------------------------------------------------------------------------------------------|--------------------------------------------------------------------------------------------------------------------------------------------------------------------------------------------------------------------------------------------------------------------------------------------------------------------------------------------------------------------------------------------------------------------------------------------------------------------------------------------------------------------------------------------------------------------------------------------------------------------------------------------------------------------------------------------------------------------------------------------------------------------------------------------------------------------------------------------------------------------------------------------------------------------------------------------------------------------------------------------------------------------------------------------------------------------------------------------------------------------------------------------------------------------------------------------------------------------------------------------------------------------------------------------------------------------------------------------------------------------------------------------------------------------------------------------------------------------------------------------------------------------------------------------------------------------------------------------------------------------------------------------------------------------------------------------------------------------------------------------------------------------------------------------------------------------------------------------------------------------------------------------------------------------------------------------------------------------------------------------------------------------------------------------------------------------------------------------------------------------------------|
| METAL MAN 4"*2 OUT*2" VIC F/24" TANK     | 71910-001708                                                                                                                                                                                                                                                                                                                                                                                                                                                                                                                                                                                                                                                                                                                                                                                                                                                                                                                                                                                         | 2                                                                                                                                                                                                                                                                                                                                                                                                                                                                                                                                                                                                                                                                                                                                                                                                                                                                                                                                                                                                                                                                                                                                                                                                                                                                                                                                                                                                                                                                                                                                                                                                                                                                                                                                                                                                                                                                                                                                                                                                                                                                                                                              |
| METAL BF MAN 3"*2 OUT*2" VIC F/24" TANK  | 71910-001707                                                                                                                                                                                                                                                                                                                                                                                                                                                                                                                                                                                                                                                                                                                                                                                                                                                                                                                                                                                         | 1                                                                                                                                                                                                                                                                                                                                                                                                                                                                                                                                                                                                                                                                                                                                                                                                                                                                                                                                                                                                                                                                                                                                                                                                                                                                                                                                                                                                                                                                                                                                                                                                                                                                                                                                                                                                                                                                                                                                                                                                                                                                                                                              |
| METAL TRANSITION 3" ISO FLANGE*VIC       | 71910-002005                                                                                                                                                                                                                                                                                                                                                                                                                                                                                                                                                                                                                                                                                                                                                                                                                                                                                                                                                                                         | 1                                                                                                                                                                                                                                                                                                                                                                                                                                                                                                                                                                                                                                                                                                                                                                                                                                                                                                                                                                                                                                                                                                                                                                                                                                                                                                                                                                                                                                                                                                                                                                                                                                                                                                                                                                                                                                                                                                                                                                                                                                                                                                                              |
| METAL TRANSITION 4" ISO FLANGE*VIC       | 71910-002008                                                                                                                                                                                                                                                                                                                                                                                                                                                                                                                                                                                                                                                                                                                                                                                                                                                                                                                                                                                         | 2                                                                                                                                                                                                                                                                                                                                                                                                                                                                                                                                                                                                                                                                                                                                                                                                                                                                                                                                                                                                                                                                                                                                                                                                                                                                                                                                                                                                                                                                                                                                                                                                                                                                                                                                                                                                                                                                                                                                                                                                                                                                                                                              |
| MET CUP 4"VIC W/2 OUT 1"BSP+1 OUT 1"BSP  | 71910-001801                                                                                                                                                                                                                                                                                                                                                                                                                                                                                                                                                                                                                                                                                                                                                                                                                                                                                                                                                                                         | 2                                                                                                                                                                                                                                                                                                                                                                                                                                                                                                                                                                                                                                                                                                                                                                                                                                                                                                                                                                                                                                                                                                                                                                                                                                                                                                                                                                                                                                                                                                                                                                                                                                                                                                                                                                                                                                                                                                                                                                                                                                                                                                                              |
| METAL CUP 3" VIC                         | 71910-001791                                                                                                                                                                                                                                                                                                                                                                                                                                                                                                                                                                                                                                                                                                                                                                                                                                                                                                                                                                                         | 1                                                                                                                                                                                                                                                                                                                                                                                                                                                                                                                                                                                                                                                                                                                                                                                                                                                                                                                                                                                                                                                                                                                                                                                                                                                                                                                                                                                                                                                                                                                                                                                                                                                                                                                                                                                                                                                                                                                                                                                                                                                                                                                              |
| METAL NIPPLE 3"*200MM VIC/VIC+(3/4" BSP) | 71910-008980                                                                                                                                                                                                                                                                                                                                                                                                                                                                                                                                                                                                                                                                                                                                                                                                                                                                                                                                                                                         | 1                                                                                                                                                                                                                                                                                                                                                                                                                                                                                                                                                                                                                                                                                                                                                                                                                                                                                                                                                                                                                                                                                                                                                                                                                                                                                                                                                                                                                                                                                                                                                                                                                                                                                                                                                                                                                                                                                                                                                                                                                                                                                                                              |
| ) 52 B.F. F/GRV 2*2 ANG.FLO.BSP/2 ADPTR. | 71600-006515                                                                                                                                                                                                                                                                                                                                                                                                                                                                                                                                                                                                                                                                                                                                                                                                                                                                                                                                                                                         | 2                                                                                                                                                                                                                                                                                                                                                                                                                                                                                                                                                                                                                                                                                                                                                                                                                                                                                                                                                                                                                                                                                                                                                                                                                                                                                                                                                                                                                                                                                                                                                                                                                                                                                                                                                                                                                                                                                                                                                                                                                                                                                                                              |
| GALVA. SHORT NIPPLE 2                    | 78200-016500                                                                                                                                                                                                                                                                                                                                                                                                                                                                                                                                                                                                                                                                                                                                                                                                                                                                                                                                                                                         | 2                                                                                                                                                                                                                                                                                                                                                                                                                                                                                                                                                                                                                                                                                                                                                                                                                                                                                                                                                                                                                                                                                                                                                                                                                                                                                                                                                                                                                                                                                                                                                                                                                                                                                                                                                                                                                                                                                                                                                                                                                                                                                                                              |
| /ICTAULIC COUPLING 2" ONE BOLT           | 71910-002500                                                                                                                                                                                                                                                                                                                                                                                                                                                                                                                                                                                                                                                                                                                                                                                                                                                                                                                                                                                         | 6                                                                                                                                                                                                                                                                                                                                                                                                                                                                                                                                                                                                                                                                                                                                                                                                                                                                                                                                                                                                                                                                                                                                                                                                                                                                                                                                                                                                                                                                                                                                                                                                                                                                                                                                                                                                                                                                                                                                                                                                                                                                                                                              |
| /ICTAULIC COUPLING 3" ONE BOLT           | 71910-002501                                                                                                                                                                                                                                                                                                                                                                                                                                                                                                                                                                                                                                                                                                                                                                                                                                                                                                                                                                                         | 4                                                                                                                                                                                                                                                                                                                                                                                                                                                                                                                                                                                                                                                                                                                                                                                                                                                                                                                                                                                                                                                                                                                                                                                                                                                                                                                                                                                                                                                                                                                                                                                                                                                                                                                                                                                                                                                                                                                                                                                                                                                                                                                              |
| /ICTAULIC COUPLING 4" ONE BOLT           | 71910-002502                                                                                                                                                                                                                                                                                                                                                                                                                                                                                                                                                                                                                                                                                                                                                                                                                                                                                                                                                                                         | 4                                                                                                                                                                                                                                                                                                                                                                                                                                                                                                                                                                                                                                                                                                                                                                                                                                                                                                                                                                                                                                                                                                                                                                                                                                                                                                                                                                                                                                                                                                                                                                                                                                                                                                                                                                                                                                                                                                                                                                                                                                                                                                                              |
| SUPPORT LEG 4"-100MM                     | 71910-001899                                                                                                                                                                                                                                                                                                                                                                                                                                                                                                                                                                                                                                                                                                                                                                                                                                                                                                                                                                                         | 2                                                                                                                                                                                                                                                                                                                                                                                                                                                                                                                                                                                                                                                                                                                                                                                                                                                                                                                                                                                                                                                                                                                                                                                                                                                                                                                                                                                                                                                                                                                                                                                                                                                                                                                                                                                                                                                                                                                                                                                                                                                                                                                              |
| SUPPORT LEG 4"-1000MM                    | 71910-001906                                                                                                                                                                                                                                                                                                                                                                                                                                                                                                                                                                                                                                                                                                                                                                                                                                                                                                                                                                                         | 1                                                                                                                                                                                                                                                                                                                                                                                                                                                                                                                                                                                                                                                                                                                                                                                                                                                                                                                                                                                                                                                                                                                                                                                                                                                                                                                                                                                                                                                                                                                                                                                                                                                                                                                                                                                                                                                                                                                                                                                                                                                                                                                              |
| SUPPORT LEG 3"-800MM                     | 71910-001890                                                                                                                                                                                                                                                                                                                                                                                                                                                                                                                                                                                                                                                                                                                                                                                                                                                                                                                                                                                         | 2                                                                                                                                                                                                                                                                                                                                                                                                                                                                                                                                                                                                                                                                                                                                                                                                                                                                                                                                                                                                                                                                                                                                                                                                                                                                                                                                                                                                                                                                                                                                                                                                                                                                                                                                                                                                                                                                                                                                                                                                                                                                                                                              |
|                                          | METAL MAN 4"*2 OUT*2" VIC F/24" TANK METAL BF MAN 3"*2 OUT*2" VIC F/24" TANK METAL TRANSITION 3" ISO FLANGE*VIC METAL TRANSITION 4" ISO FLANGE*VIC METAL TRANSITION 4" ISO FLANGE*VIC METAL CUP 4"VIC W/2 OUT 1"BSP+1 OUT 1"BSP METAL CUP 3" VIC METAL NIPPLE 3"*200MM VIC/VIC+(3/4" BSP) D 52 B.F. F/GRV 2*2 ANG.FLO.BSP/2 ADPTR. GALVA. SHORT NIPPLE 2 MICTAULIC COUPLING 2" ONE BOLT MICTAULIC COUPLING 3" ONE BOLT MICTAULIC COUPLING 4" ONE BOLT | METAL MAN 4"*2 OUT*2" VIC F/24" TANK  METAL BF MAN 3"*2 OUT*2" VIC F/24" TANK  METAL TRANSITION 3" ISO FLANGE*VIC  METAL TRANSITION 4" ISO FLANGE*VIC  METAL CUP 4"VIC W/2 OUT 1"BSP+1 OUT 1"BSP  METAL CUP 3" VIC  METAL NIPPLE 3"*200MM VIC/VIC+(3/4" BSP)  METAL NIPPLE 3"*200MM VIC/VIC+(3/4" BSP)  METAL NIPPLE 2  METAL NIPPLE 2  METAL NIPPLE 2  METAL NIPPLE 2  METAL NIPPLE 3"*200MM VIC/VIC+(3/4" BSP)  METAL TRANSITION 4" ONE BOLT  METAL TRANSITION 3" VIC  METAL TRANSITION 4" ONE BOLT  METAL TRANSITION 3" VIC  METAL TRANSITION 4" ONE BOLT  METAL TRANSITION 4" ON |