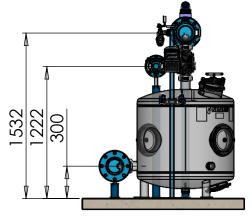

|          | ·                                        |              |      |
|----------|------------------------------------------|--------------|------|
| ITEM NO. | SAP Description                          | SAP Cat. No. | QTY. |
| 1        | METAL MAN 6"*2 OUT*3" VIC F/30-36" TANK  | 71910-001710 | 2    |
| 2        | METAL BF MAN 3"*2 OUT*2" VIC F/30-36" T  | 71910-001709 | 1    |
| 3        | metal transition 6" iso flange*vic       | 71910-002011 | 2    |
| 4        | METAL TRANSITION 3" ISO FLANGE*VIC       | 71910-002005 | 1    |
| 5        | MET CUP 6"VIC W/2 OUT 2"BSP+1 OUT 1"BSP  | 71910-001803 | 2    |
| 6        | METAL CUP 3" VIC                         | 71910-001791 | 1    |
| 7        | METAL NIPPLE 3"*200MM VIC/VIC+(3/4" BSP) | 71910-008980 | 1    |
| 8        | NET METAL B.F VALVE 3X2 STRAIGHT VIC     | 71600-006670 | 2    |
| 9        | VICTAULIC COUPLING 2" ONE BOLT           | 71910-002500 | 2    |
| 10       | VICTAULIC COUPLING 3" ONE BOLT           | 71910-002501 | 10   |
| 11       | VICTAULIC COUPLING 6" ONE BOLT           | 71910-002503 | 4    |
| 12       | SUPPORT LEG 6"-200MM                     | 71910-001909 | 2    |
| 13       | SUPPORT LEG 6"-1400MM                    | 71910-001960 | 1    |
| 14       | SUPPORT LEG 3"-1100MM                    | 71910-001891 | 1    |
| 15       | AQUATIVE BRACKET DC 2 SOL-CONF.2         | 35500-000710 | 1    |
|          |                                          |              |      |