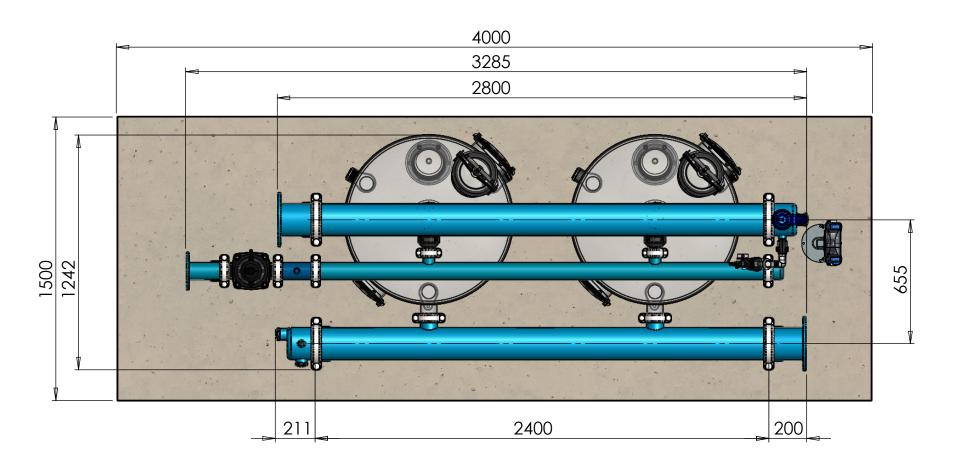

|          | ·                                        |              |      |
|----------|------------------------------------------|--------------|------|
| ITEM NO. | SAP Description                          | SAP Cat. No. | QTY. |
| 1        | METAL MAN 6"*2 OUT*3" VIC F/30-36" TANK  | 71910-001710 | 2    |
| 2        | METAL BF MAN 3"*2 OUT*2" VIC F/30-36" T  | 71910-001709 | 1    |
| 3        | metal transition 6" iso flange*vic       | 71910-002011 | 2    |
| 4        | METAL TRANSITION 3" ISO FLANGE*VIC       | 71910-002005 | 1    |
| 5        | MET CUP 6"VIC W/2 OUT 2"BSP+1 OUT 1"BSP  | 71910-001803 | 2    |
| 6        | METAL CUP 3" VIC                         | 71910-001791 | 1    |
| 7        | METAL NIPPLE 3"*200MM VIC/VIC+(3/4" BSP) | 71910-008980 | 1    |
| 8        | NET METAL B.F VALVE 3X2 STRAIGHT VIC     | 71600-006670 | 2    |
| 9        | VICTAULIC COUPLING 2" ONE BOLT           | 71910-002500 | 2    |
| 10       | VICTAULIC COUPLING 3" ONE BOLT           | 71910-002501 | 10   |
| 11       | VICTAULIC COUPLING 6" ONE BOLT           | 71910-002503 | 4    |
| 12       | SUPPORT LEG 6"-200MM                     | 71910-001909 | 2    |
| 13       | SUPPORT LEG 6"-1400MM                    | 71910-001960 | 1    |
| 14       | SUPPORT LEG 3"-1100MM                    | 71910-001891 | 1    |
| 15       | AQUATIVE BRACKET DC 2 SOL-CONF.2         | 35500-000710 | 1    |
|          |                                          |              |      |