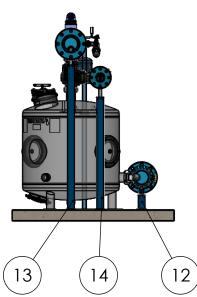

|          | ·                                        |              |      |
|----------|------------------------------------------|--------------|------|
| ITEM NO. | SAP Description                          | SAP Cat. No. | QTY. |
| 1        | METAL MAN 6"*2 OUT*3" VIC F/30-36" TANK  | 71910-001710 | 2    |
| 2        | METAL BF MAN 3"*2 OUT*2" VIC F/30-36" T  | 71910-001709 | 1    |
| 3        | metal transition 6" iso flange*vic       | 71910-002011 | 2    |
| 4        | METAL TRANSITION 3" ISO FLANGE*VIC       | 71910-002005 | 1    |
| 5        | MET CUP 6"VIC W/2 OUT 2"BSP+1 OUT 1"BSP  | 71910-001803 | 2    |
| 6        | METAL CUP 3" VIC                         | 71910-001791 | 1    |
| 7        | METAL NIPPLE 3"*200MM VIC/VIC+(3/4" BSP) | 71910-008980 | 1    |
| 8        | NET METAL B.F VALVE 3X2 STRAIGHT VIC     | 71600-006670 | 2    |
| 9        | VICTAULIC COUPLING 2" ONE BOLT           | 71910-002500 | 2    |
| 10       | VICTAULIC COUPLING 3" ONE BOLT           | 71910-002501 | 10   |
| 11       | VICTAULIC COUPLING 6" ONE BOLT           | 71910-002503 | 4    |
| 12       | SUPPORT LEG 6"-200MM                     | 71910-001909 | 2    |
| 13       | SUPPORT LEG 6"-1400MM                    | 71910-001960 | 1    |
| 14       | SUPPORT LEG 3"-1100MM                    | 71910-001891 | 1    |
| 15       | AQUATIVE BRACKET DC 2 SOL-CONF.2         | 35500-000710 | 1    |
|          |                                          |              |      |