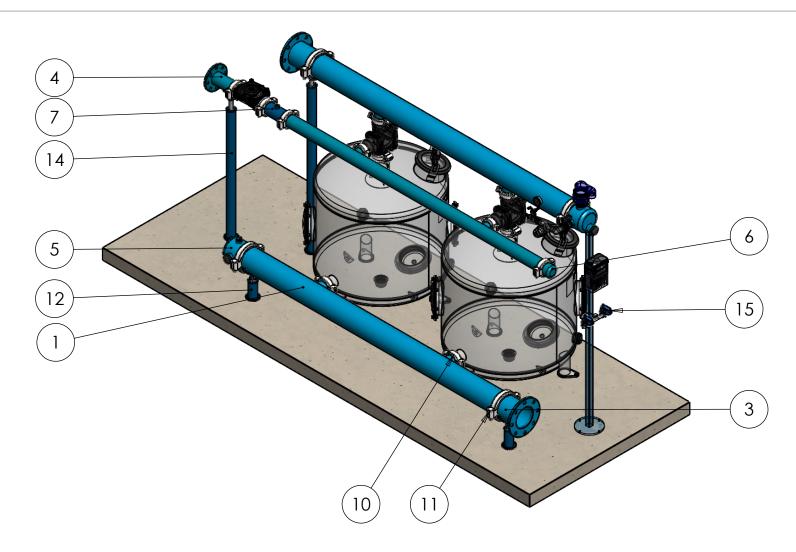

|          | ·                                        |              |      |
|----------|------------------------------------------|--------------|------|
| ITEM NO. | SAP Description                          | SAP Cat. No. | QTY. |
| 1        | METAL MAN 6"*2 OUT*3" VIC F/30-36" TANK  | 71910-001710 | 2    |
| 2        | METAL BF MAN 3"*2 OUT*2" VIC F/30-36" T  | 71910-001709 | 1    |
| 3        | metal transition 6" iso flange*vic       | 71910-002011 | 2    |
| 4        | METAL TRANSITION 3" ISO FLANGE*VIC       | 71910-002005 | 1    |
| 5        | MET CUP 6"VIC W/2 OUT 2"BSP+1 OUT 1"BSP  | 71910-001803 | 2    |
| 6        | METAL CUP 3" VIC                         | 71910-001791 | 1    |
| 7        | METAL NIPPLE 3"*200MM VIC/VIC+(3/4" BSP) | 71910-008980 | 1    |
| 8        | NET METAL B.F VALVE 3X2 STRAIGHT VIC     | 71600-006670 | 2    |
| 9        | VICTAULIC COUPLING 2" ONE BOLT           | 71910-002500 | 2    |
| 10       | VICTAULIC COUPLING 3" ONE BOLT           | 71910-002501 | 10   |
| 11       | VICTAULIC COUPLING 6" ONE BOLT           | 71910-002503 | 4    |
| 12       | SUPPORT LEG 6"-200MM                     | 71910-001909 | 2    |
| 13       | SUPPORT LEG 6"-1400MM                    | 71910-001960 | 1    |
| 14       | SUPPORT LEG 3"-1100MM                    | 71910-001891 | 1    |
| 15       | AQUATIVE BRACKET DC 2 SOL-CONF.2         | 35500-000710 | 1    |
|          |                                          |              |      |