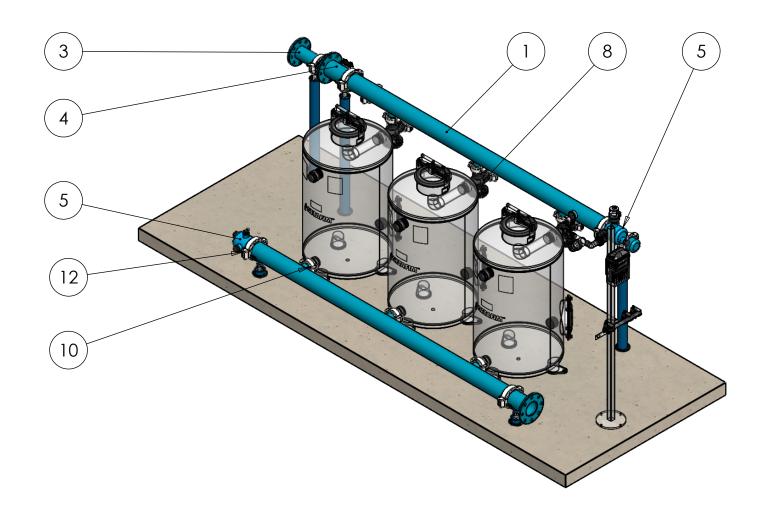

| ITEM NO. | SAP Description                          | SAP Cat. No. | QTY. |
|----------|------------------------------------------|--------------|------|
| 1        | METAL MAN 4"*3 OUT*2" VIC F/24" TANK     | 71910-001717 | 2    |
| 2        | METAL BF MAN 3"*3 OUT*2" VIC F/24" TANK  | 71910-001716 | 1    |
| 3        | METAL TRANSITION 3" ISO FLANGE*VIC       | 71910-002005 | 1    |
| 4        | METAL TRANSITION 4" ISO FLANGE*VIC       | 71910-002008 | 2    |
| 5        | MET CUP 4"VIC W/2 OUT 1"BSP+1 OUT 1"BSP  | 71910-001801 | 2    |
| 6        | METAL CUP 3" VIC                         | 71910-001791 | 1    |
| 7        | METAL NIPPLE 3"*200MM VIC/VIC+(3/4" BSP) | 71910-008980 | 1    |
| 8        | d 52 b.f. f/grv 2*2 ang.flo.bsp/2 adptr. | 71600-006515 | 3    |
| 9        | GALVA. SHORT NIPPLE 2                    | 78200-016500 | 3    |
| 10       | VICTAULIC COUPLING 2" ONE BOLT           | 71910-002500 | 9    |
| 11       | VICTAULIC COUPLING 3" ONE BOLT           | 71910-002501 | 4    |
| 12       | VICTAULIC COUPLING 4" ONE BOLT           | 71910-002502 | 4    |
| 13       | SUPPORT LEG 4"-100MM                     | 71910-001899 | 2    |
| 14       | SUPPORT LEG 4"-1000MM                    | 71910-001906 | 1    |
| 15       | SUPPORT LEG 3"-800MM                     | 71910-001890 | 2    |