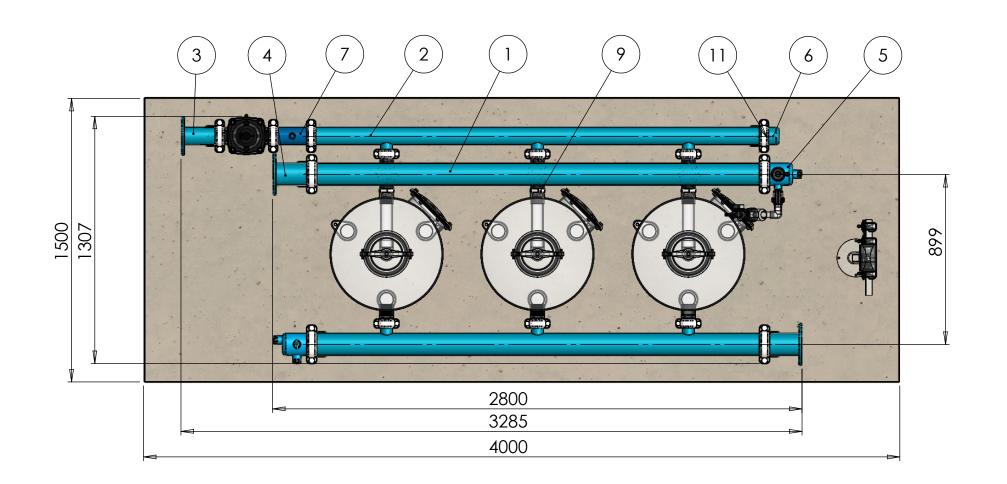

| ITEM NO. | SAP Description                          | SAP Cat. No. | QTY. |
|----------|------------------------------------------|--------------|------|
| 1        | METAL MAN 4"*3 OUT*2" VIC F/24" TANK     | 71910-001717 | 2    |
| 2        | METAL BF MAN 3"*3 OUT*2" VIC F/24" TANK  | 71910-001716 | 1    |
| 3        | METAL TRANSITION 3" ISO FLANGE*VIC       | 71910-002005 | 1    |
| 4        | METAL TRANSITION 4" ISO FLANGE*VIC       | 71910-002008 | 2    |
| 5        | MET CUP 4"VIC W/2 OUT 1"BSP+1 OUT 1"BSP  | 71910-001801 | 2    |
| 6        | METAL CUP 3" VIC                         | 71910-001791 | 1    |
| 7        | METAL NIPPLE 3"*200MM VIC/VIC+(3/4" BSP) | 71910-008980 | 1    |
| 8        | d 52 b.f. f/grv 2*2 ang.flo.bsp/2 adptr. | 71600-006515 | 3    |
| 9        | GALVA. SHORT NIPPLE 2                    | 78200-016500 | 3    |
| 10       | VICTAULIC COUPLING 2" ONE BOLT           | 71910-002500 | 9    |
| 11       | VICTAULIC COUPLING 3" ONE BOLT           | 71910-002501 | 4    |
| 12       | VICTAULIC COUPLING 4" ONE BOLT           | 71910-002502 | 4    |
| 13       | SUPPORT LEG 4"-100MM                     | 71910-001899 | 2    |
| 14       | SUPPORT LEG 4"-1000MM                    | 71910-001906 | 1    |
| 15       | SUPPORT LEG 3"-800MM                     | 71910-001890 | 2    |