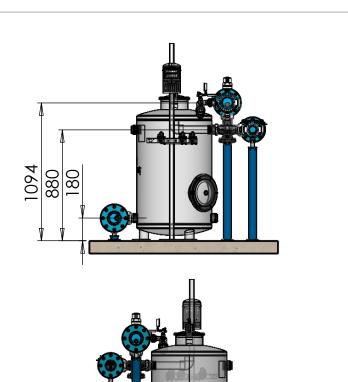

| ITEM NO. | SAP Description                          | SAP Cat. No. | QTY. |
|----------|------------------------------------------|--------------|------|
| 1        | METAL MAN 4"*3 OUT*2" VIC F/24" TANK     | 71910-001717 | 2    |
| 2        | METAL BF MAN 3"*3 OUT*2" VIC F/24" TANK  | 71910-001716 | 1    |
| 3        | METAL TRANSITION 3" ISO FLANGE*VIC       | 71910-002005 | 1    |
| 4        | METAL TRANSITION 4" ISO FLANGE*VIC       | 71910-002008 | 2    |
| 5        | MET CUP 4"VIC W/2 OUT 1"BSP+1 OUT 1"BSP  | 71910-001801 | 2    |
| 6        | METAL CUP 3" VIC                         | 71910-001791 | 1    |
| 7        | METAL NIPPLE 3"*200MM VIC/VIC+(3/4" BSP) | 71910-008980 | 1    |
| 8        | d 52 b.f. f/grv 2*2 ang.flo.bsp/2 adptr. | 71600-006515 | 3    |
| 9        | GALVA. SHORT NIPPLE 2                    | 78200-016500 | 3    |
| 10       | VICTAULIC COUPLING 2" ONE BOLT           | 71910-002500 | 9    |
| 11       | VICTAULIC COUPLING 3" ONE BOLT           | 71910-002501 | 4    |
| 12       | VICTAULIC COUPLING 4" ONE BOLT           | 71910-002502 | 4    |
| 13       | SUPPORT LEG 4"-100MM                     | 71910-001899 | 2    |
| 14       | SUPPORT LEG 4"-1000MM                    | 71910-001906 | 1    |
| 15       | SUPPORT LEG 3"-800MM                     | 71910-001890 | 2    |