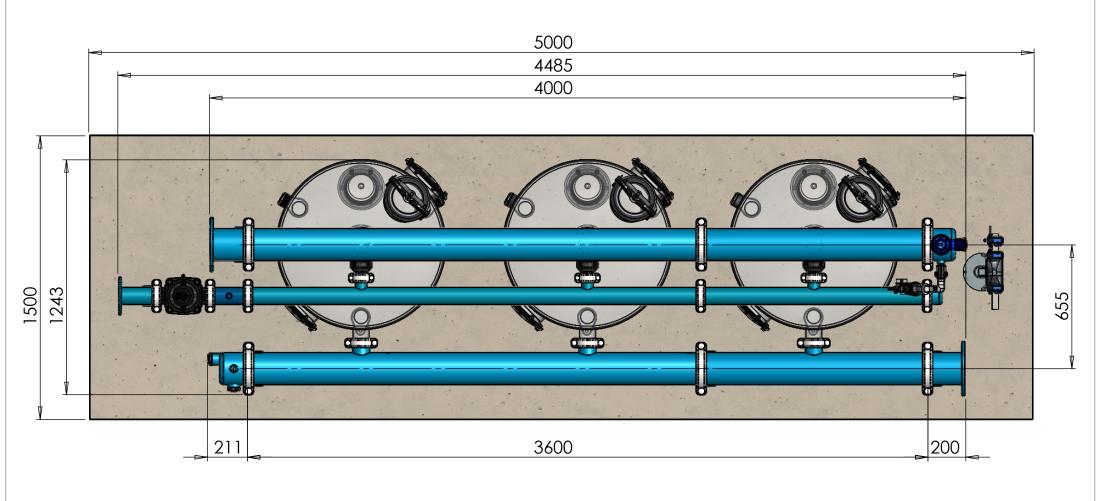

| ITEM NO. | SAP Description                                     | SAP Cat. No. | QTY. |  |
|----------|-----------------------------------------------------|--------------|------|--|
| 1        | METAL MAN 6"*2 OUT*3" VIC F/30-36" TANK             | 71910-001710 | 2    |  |
| 2        | METAL MAN 6"*1 OUT*3" VIC F/30-36" TANK 71910-00170 |              |      |  |
| 3        | METAL BF MAN 3"*2 OUT*2" VIC F/30-36" T             | 71910-001709 | 1    |  |
| 4        | METAL BF MAN 3"*1 OUT*2" VIC F/30-36" T             | 71910-001700 | 1    |  |
| 5        | METAL TRANSITION 6" ISO FLANGE*VIC                  | 71910-002011 | 2    |  |
| 6        | METAL TRANSITION 3" ISO FLANGE*VIC                  | 71910-002005 | 1    |  |
| 7        | MET CUP 6"VIC W/2 OUT 2"BSP+1 OUT 1"BSP             | 71910-001803 | 2    |  |
| 8        | METAL CUP 3" VIC                                    | 71910-001791 | 1    |  |
| 9        | METAL NIPPLE 3"*200MM VIC/VIC+(3/4" BSP)            | 71910-008980 | 1    |  |
| 10       | NET METAL B.F VALVE 3X2 STRAIGHT VIC                | 71600-006670 | 3    |  |
| 11       | VICTAULIC COUPLING 2" ONE BOLT                      | 71910-002500 | 3    |  |
| 12       | VICTAULIC COUPLING 3" ONE BOLT                      | 71910-002501 | 14   |  |
| 13       | VICTAULIC COUPLING 6" ONE BOLT                      | 71910-002503 | 6    |  |
| 14       | SUPPORT LEG 6"-200MM                                | 71910-001909 | 3    |  |
| 15       | SUPPORT LEG 6"-1400MM                               | 71910-001960 | 2    |  |
| 16       | SUPPORT LEG 3"-1100MM                               | 71910-001891 | 2    |  |
| 17       | AQUATIVE BRACKET DC 3 SOL-CONF.2                    | 35500-000711 | 1    |  |