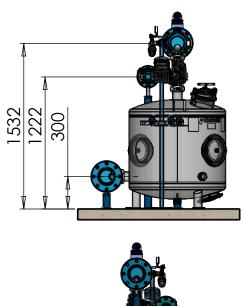

| SAP DES         | CRIPTION: Kit pour | station Sandstor                                                                                                            | m 3 x 36"          | A <sup>4</sup> N | ETA        | FIM"          |
|-----------------|--------------------|-----------------------------------------------------------------------------------------------------------------------------|--------------------|------------------|------------|---------------|
| SKU No. 7191    | 0-000511           | PROPRIETARY AND CONFIDE THE INFORMATION CONTAIN DRAWING IS THE SOLE PROPI NETAFIM. ANY REPRODUCTIC OR AS A WHOLE WITHOUT TO |                    |                  |            |               |
|                 |                    |                                                                                                                             |                    |                  | OF NETAFIM | IS PROHIBITED |
| Inlet Pressure: | 8 Bar              |                                                                                                                             |                    | Drawn By         | KEREM      | 21/11/2019    |
| Sheet Size:     | Scale:             |                                                                                                                             |                    | Checked By       |            |               |
| A4              | 1:20               | TO HIGH<br>PRESSURE                                                                                                         | TO LOW<br>PRESSURE | QA<br>Shoot:     | Of         |               |
|                 |                    | D.P                                                                                                                         | D.P /              | Sheet: 3         | Of: 3      | Rev           |