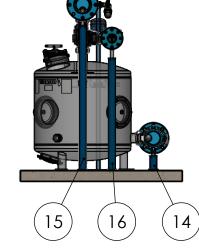

0MM VIC/VIC+(3/4" BSP)            | 71910-008980 | 1    |  |
| 10       | NET METAL B.F VALVE 3X2 STRAIGHT VIC                | 71600-006670 | 3    |  |
| 11       | VICTAULIC COUPLING 2" ONE BOLT                      | 71910-002500 | 3    |  |
| 12       | VICTAULIC COUPLING 3" ONE BOLT                      | 71910-002501 | 14   |  |
| 13       | VICTAULIC COUPLING 6" ONE BOLT                      | 71910-002503 | 6    |  |
| 14       | SUPPORT LEG 6"-200MM                                | 71910-001909 | 3    |  |
| 15       | SUPPORT LEG 6"-1400MM                               | 71910-001960 | 2    |  |
| 16       | SUPPORT LEG 3"-1100MM                               | 71910-001891 | 2    |  |
| 17       | AQUATIVE BRACKET DC 3 SOL-CONF.2                    | 35500-000711 | 1    |  |





| SAP DES         | CRIPTION: Kit pour | station Sandstor                                                                                                            | m 3 x 36"          | A <sup>4</sup> N | ETA        | FIM"          |
|-----------------|--------------------|-----------------------------------------------------------------------------------------------------------------------------|--------------------|------------------|------------|---------------|
| SKU No. 7191    | 0-000511           | PROPRIETARY AND CONFIDE THE INFORMATION CONTAIN DRAWING IS THE SOLE PROPI NETAFIM. ANY REPRODUCTIC OR AS A WHOLE WITHOUT TO |                    |                  |            |               |
|                 |                    |