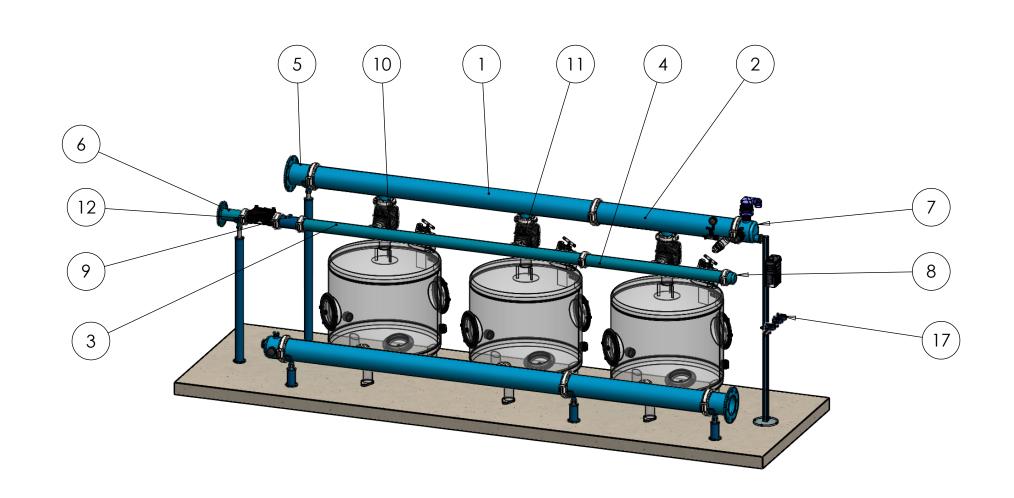

| ITEM NO. | SAP Description                                     | SAP Cat. No. | QTY. |  |
|----------|-----------------------------------------------------|--------------|------|--|
| 1        | METAL MAN 6"*2 OUT*3" VIC F/30-36" TANK             | 71910-001710 | 2    |  |
| 2        | METAL MAN 6"*1 OUT*3" VIC F/30-36" TANK 71910-00170 |              |      |  |
| 3        | METAL BF MAN 3"*2 OUT*2" VIC F/30-36" T             | 71910-001709 | 1    |  |
| 4        | METAL BF MAN 3"*1 OUT*2" VIC F/30-36" T             | 71910-001700 | 1    |  |
| 5        | METAL TRANSITION 6" ISO FLANGE*VIC                  | 71910-002011 | 2    |  |
| 6        | METAL TRANSITION 3" ISO FLANGE*VIC                  | 71910-002005 | 1    |  |
| 7        | MET CUP 6"VIC W/2 OUT 2"BSP+1 OUT 1"BSP             | 71910-001803 | 2    |  |
| 8        | METAL CUP 3" VIC                                    | 71910-001791 | 1    |  |
| 9        | METAL NIPPLE 3"*200MM VIC/VIC+(3/4" BSP)            | 71910-008980 | 1    |  |
| 10       | NET METAL B.F VALVE 3X2 STRAIGHT VIC                | 71600-006670 | 3    |  |
| 11       | VICTAULIC COUPLING 2" ONE BOLT                      | 71910-002500 | 3    |  |
| 12       | VICTAULIC COUPLING 3" ONE BOLT                      | 71910-002501 | 14   |  |
| 13       | VICTAULIC COUPLING 6" ONE BOLT                      | 71910-002503 | 6    |  |
| 14       | SUPPORT LEG 6"-200MM                                | 71910-001909 | 3    |  |
| 15       | SUPPORT LEG 6"-1400MM                               | 71910-001960 | 2    |  |
| 16       | SUPPORT LEG 3"-1100MM                               | 71910-001891 | 2    |  |
| 17       | AQUATIVE BRACKET DC 3 SOL-CONF.2                    | 35500-000711 | 1    |  |