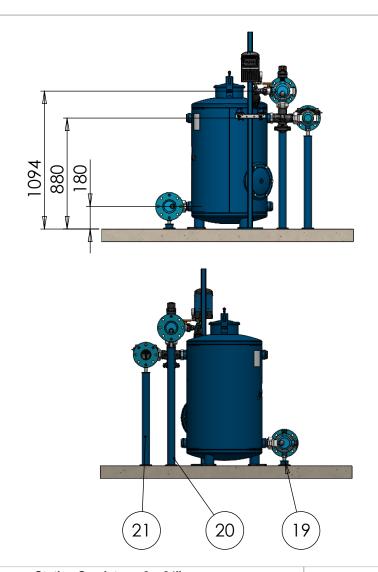

| CONTROL KIT FOR MEDIA FILTER - BSP       | 37090-009600 | 1    |
| 17          | AQUATIVE BRACKET DC 2 SOL-CONF.2         | 35500-000710 | 1    |
| 18          | BARAK 1" PP DG-10 PN10 NFR               | 70500-000630 | 1    |
| 19          | SUPPORT LEG 4"-100MM                     | 71910-001899 | 2    |
| 20          | SUPPORT LEG 4"-1000MM                    | 71910-001906 | 1    |
| 21          | SUPPORT LEG 3"-800MM                     | 71910-001890 | 2    |
| 22          | FLUSHING CONTR. DC 6 OUT.+DP SENS.       | 73240-003179 | 1    |
| 23          | PE 8MM W/1 RED STRIPE - 100M             | 40000-013000 | 1    |
| 24          | ACCESS KIT FOR METAL 20"/24" 4"+3" GASK. | 37090-009730 | 1    |
| 25          | POWER SUPPLY 100-240VAC/12VDC            | 73240-007240 | 1    |



20/11/2019

3 Rev. -

QΑ

TO LOW PRESSURE D.P



TO HIGH PRESSURE/ D.P

Scale:

1:20

Sheet Size:

A4