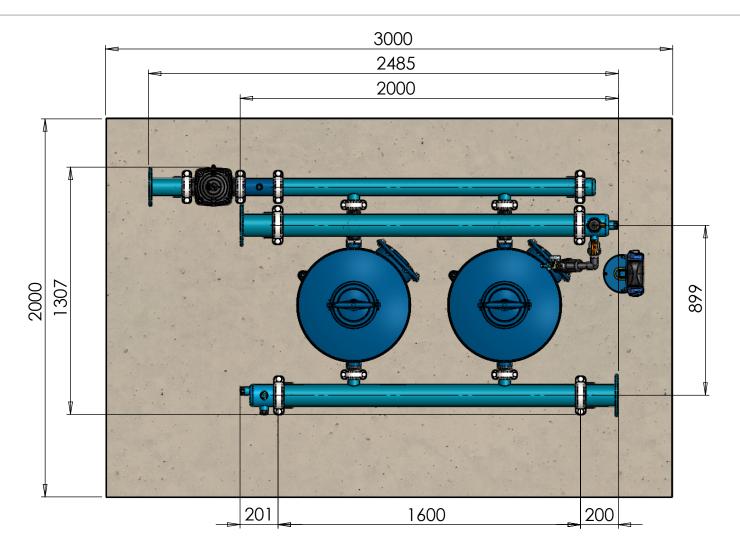

| ITEM<br>NO. | SAP Description                          | SAP Cat. No. | QTY. |
|-------------|------------------------------------------|--------------|------|
| 1           | METAL DBL.CHA.PLUS 24"*2" BSP PN08       | 71910-010036 | 2    |
| 2           | METAL MAN 4"*2 OUT*2" VIC F/24" TANK     | 71910-001708 | 2    |
| 3           | METAL BF MAN 3"*2 OUT*2" VIC F/24" TANK  | 71910-001707 | 1    |
| 4           | metal transition 3" iso flange*vic       | 71910-002005 | 1    |
| 5           | METAL TRANSITION 4" ISO FLANGE*VIC       | 71910-002008 | 2    |
| 6           | MET CUP 4"VIC W/2 OUT 1"BSP+1 OUT 1"BSP  | 71910-001801 | 2    |
| 7           | METAL CUP 3" VIC                         | 71910-001791 | 1    |
| 8           | METAL NIPPLE 3"*200MM VIC/VIC+(3/4" BSP) | 71910-008980 | 1    |
| 9           | D 52 B.F. F/GRV 2*2 ANG.FLO.BSP/2 ADPTR. | 71600-006515 | 2    |
| 10          | \$100CI 3" FCV+ORIFICE 20"-36"           | 71600-003417 | 1    |
| 11          | GALVA. SHORT NIPPLE 2                    | 78200-016500 | 2    |
| 12          | VICTAULIC COUPLING 2" ONE BOLT           | 71910-002500 | 6    |
| 13          | VICTAULIC COUPLING 3" ONE BOLT           | 71910-002501 | 4    |
| 14          | VICTAULIC COUPLING 4" ONE BOLT           | 71910-002502 | 4    |
| 15          | Control Stand                            | 71910-000100 | 1    |
| 16          | CONTROL KIT FOR MEDIA FILTER - BSP       | 37090-009600 | 1    |
| 17          | AQUATIVE BRACKET DC 2 SOL-CONF.2         | 35500-000710 | 1    |
| 18          | BARAK 1" PP DG-10 PN10 NFR               | 70500-000630 | 1    |
| 19          | SUPPORT LEG 4"-100MM                     | 71910-001899 | 2    |
| 20          | SUPPORT LEG 4"-1000MM                    | 71910-001906 | 1    |
| 21          | SUPPORT LEG 3"-800MM                     | 71910-001890 | 2    |
| 22          | FLUSHING CONTR. DC 6 OUT.+DP SENS.       | 73240-003179 | 1    |
| 23          | PE 8MM W/1 RED STRIPE - 100M             | 40000-013000 | 1    |
| 24          | ACCESS KIT FOR METAL 20"/24" 4"+3" GASK. | 37090-009730 | 1    |
| 25          | POWER SUPPLY 100-240VAC/12VDC            | 73240-007240 | 1    |