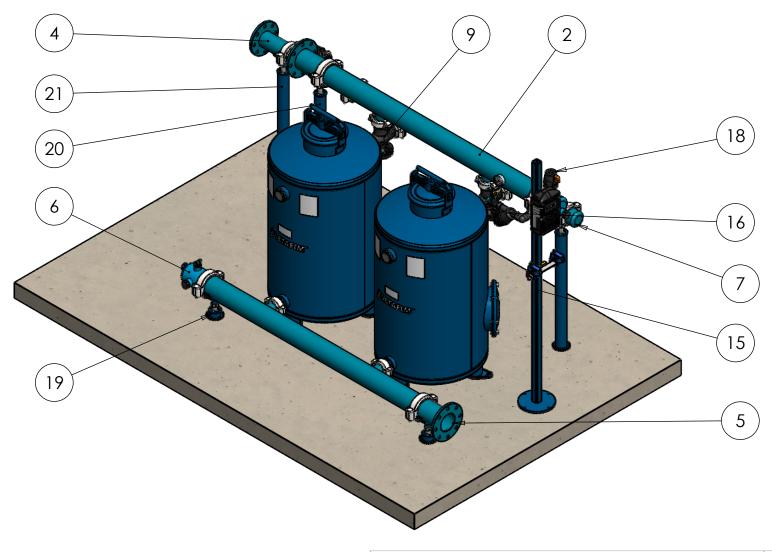

| ITEM<br>NO. | SAP Description                          | SAP Cat. No. | QTY. |
|-------------|------------------------------------------|--------------|------|
| 1           | METAL DBL.CHA.PLUS 24"*2" BSP PN08       | 71910-010036 | 2    |
| 2           | METAL MAN 4"*2 OUT*2" VIC F/24" TANK     | 71910-001708 | 2    |
| 3           | METAL BF MAN 3"*2 OUT*2" VIC F/24" TANK  | 71910-001707 | 1    |
| 4           | metal transition 3" iso flange*vic       | 71910-002005 | 1    |
| 5           | METAL TRANSITION 4" ISO FLANGE*VIC       | 71910-002008 | 2    |
| 6           | MET CUP 4"VIC W/2 OUT 1"BSP+1 OUT 1"BSP  | 71910-001801 | 2    |
| 7           | METAL CUP 3" VIC                         | 71910-001791 | 1    |
| 8           | METAL NIPPLE 3"*200MM VIC/VIC+(3/4" BSP) | 71910-008980 | 1    |
| 9           | D 52 B.F. F/GRV 2*2 ANG.FLO.BSP/2 ADPTR. | 71600-006515 | 2    |
| 10          | \$100CI 3" FCV+ORIFICE 20"-36"           | 71600-003417 | 1    |
| 11          | GALVA. SHORT NIPPLE 2                    | 78200-016500 | 2    |
| 12          | VICTAULIC COUPLING 2" ONE BOLT           | 71910-002500 | 6    |
| 13          | VICTAULIC COUPLING 3" ONE BOLT           | 71910-002501 | 4    |
| 14          | VICTAULIC COUPLING 4" ONE BOLT           | 71910-002502 | 4    |
| 15          | Control Stand                            | 71910-000100 | 1    |
| 16          | CONTROL KIT FOR MEDIA FILTER - BSP       | 37090-009600 | 1    |
| 17          | AQUATIVE BRACKET DC 2 SOL-CONF.2         | 35500-000710 | 1    |
| 18          | BARAK 1" PP DG-10 PN10 NFR               | 70500-000630 | 1    |
| 19          | SUPPORT LEG 4"-100MM                     | 71910-001899 | 2    |
| 20          | SUPPORT LEG 4"-1000MM                    | 71910-001906 | 1    |
| 21          | SUPPORT LEG 3"-800MM                     | 71910-001890 | 2    |
| 22          | FLUSHING CONTR. DC 6 OUT.+DP SENS.       | 73240-003179 | 1    |
| 23          | PE 8MM W/1 RED STRIPE - 100M             | 40000-013000 | 1    |
| 24          | ACCESS KIT FOR METAL 20"/24" 4"+3" GASK. | 37090-009730 | 1    |
| 25          | POWER SUPPLY 100-240VAC/12VDC            | 73240-007240 | 1    |