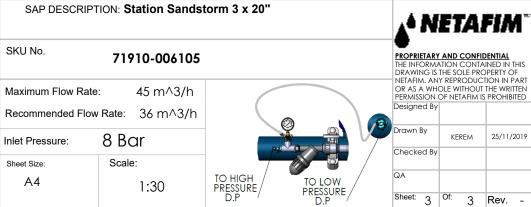

E BRACKET DC 3 SOL-CONF.2         | 35500-000711 | 1    |
| 18          | BARAK 1" PP DG-10 PN10 NFR               | 70500-000630 | 1    |
| 19          | SUPPORT LEG 4"-100MM                     | 71910-001899 | 2    |
| 20          | SUPPORT LEG 4"-1000MM                    | 71910-001906 | 1    |
| 21          | SUPPORT LEG 3"-800MM                     | 71910-001890 | 2    |
| 22          | FLUSHING CONTR. DC 6 OUT.+DP SENS.       | 73240-003179 | 1    |
| 23          | PE 8MM W/1 RED STRIPE - 100M             | 40000-013000 | 1    |
| 24          | ACCESS KIT FOR METAL 20"/24" 4"+3" GASK. | 37090-009730 | 1    |
| 25          | POWER SUPPLY 100-240VAC/12VDC            | 73240-007240 | 1    |
|             |                                          |              |      |



3 Rev. -