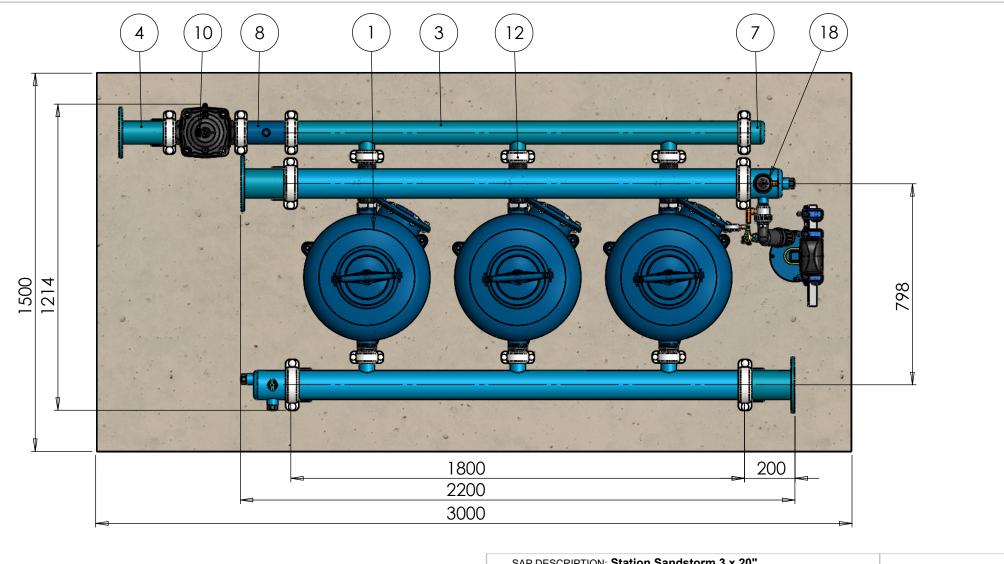

| ITEM<br>NO. | SAP Description                          | SAP Cat. No. | QTY. |
|-------------|------------------------------------------|--------------|------|
| 1           | METAL DBL.CHA.PLUS 20"*2" BSP PN08       | 71910-010034 | 3    |
| 2           | METAL MAN 4"*3 OUT*2" VIC F/20" TANK     | 71910-001717 | 2    |
| 3           | METAL BF MAN 3"*3 OUT*2" VIC F/20" TANK  | 71910-001716 | 1    |
| 4           | METAL TRANSITION 3" ISO FLANGE*VIC       | 71910-002005 | 1    |
| 5           | METAL TRANSITION 4" ISO FLANGE*VIC       | 71910-002008 | 2    |
| 6           | MET CUP 4"VIC W/2 OUT 1"BSP+1 OUT 1"BSP  | 71910-001801 | 2    |
| 7           | METAL CUP 3" VIC                         | 71910-001791 | 1    |
| 8           | METAL NIPPLE 3"*200MM VIC/VIC+(3/4" BSP) | 71910-008980 | 1    |
| 9           | D 52 B.F. F/GRV 2*2 ANG.FLO.BSP/2 ADPTR. | 71600-006515 | 3    |
| 10          | \$100CI 3" FCV+ORIFICE 20"-36"           | 71600-003417 | 1    |
| 11          | GALVA. SHORT NIPPLE 2                    | 78200-016500 | 3    |
| 12          | VICTAULIC COUPLING 2" ONE BOLT           | 71910-002500 | 9    |
| 13          | VICTAULIC COUPLING 3" ONE BOLT           | 71910-002501 | 4    |
| 14          | VICTAULIC COUPLING 4" ONE BOLT           | 71910-002502 | 4    |
| 15          | Control Stand                            | 71910-000100 | 1    |
| 16          | CONTROL KIT FOR MEDIA FILTER - BSP       | 37090-009600 | 1    |
| 17          | AQUATIVE BRACKET DC 3 SOL-CONF.2         | 35500-000711 | 1    |
| 18          | BARAK 1" PP DG-10 PN10 NFR               | 70500-000630 | 1    |
| 19          | SUPPORT LEG 4"-100MM                     | 71910-001899 | 2    |
| 20          | SUPPORT LEG 4"-1000MM                    | 71910-001906 | 1    |
| 21          | SUPPORT LEG 3"-800MM                     | 71910-001890 | 2    |
| 22          | FLUSHING CONTR. DC 6 OUT.+DP SENS.       | 73240-003179 | 1    |
| 23          | PE 8MM W/1 RED STRIPE - 100M             | 40000-013000 | 1    |
| 24          | ACCESS KIT FOR METAL 20"/24" 4"+3" GASK. | 37090-009730 | 1    |
| 25          | POWER SUPPLY 100-240VAC/12VDC            | 73240-007240 | 1    |
|             |                                          |              |      |