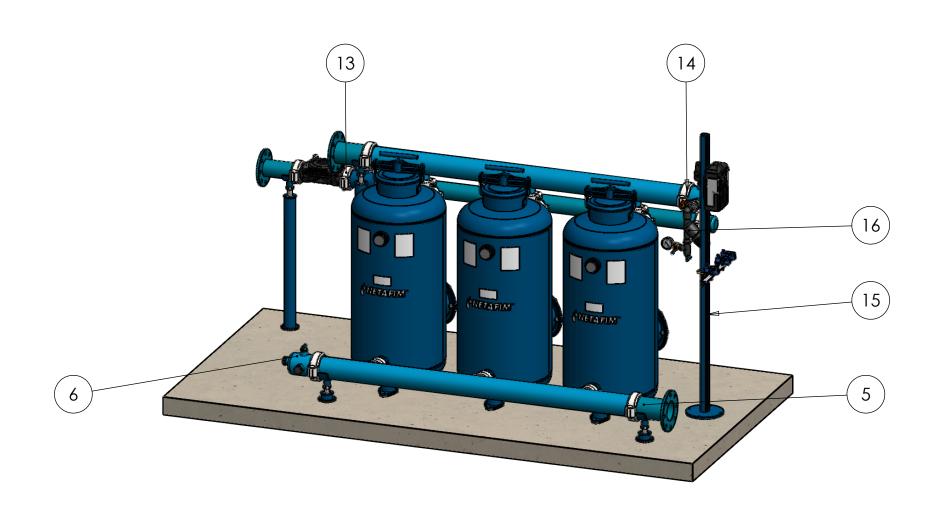

| ITEM<br>NO. | SAP Description                          | SAP Cat. No. | QTY. |
|-------------|------------------------------------------|--------------|------|
| 1           | METAL DBL.CHA.PLUS 20"*2" BSP PN08       | 71910-010034 | 3    |
| 2           | METAL MAN 4"*3 OUT*2" VIC F/20" TANK     | 71910-001717 | 2    |
| 3           | METAL BF MAN 3"*3 OUT*2" VIC F/20" TANK  | 71910-001716 | 1    |
| 4           | METAL TRANSITION 3" ISO FLANGE*VIC       | 71910-002005 | 1    |
| 5           | METAL TRANSITION 4" ISO FLANGE*VIC       | 71910-002008 | 2    |
| 6           | MET CUP 4"VIC W/2 OUT 1"BSP+1 OUT 1"BSP  | 71910-001801 | 2    |
| 7           | METAL CUP 3" VIC                         | 71910-001791 | 1    |
| 8           | METAL NIPPLE 3"*200MM VIC/VIC+(3/4" BSP) | 71910-008980 | 1    |
| 9           | D 52 B.F. F/GRV 2*2 ANG.FLO.BSP/2 ADPTR. | 71600-006515 | 3    |
| 10          | \$100CI 3" FCV+ORIFICE 20"-36"           | 71600-003417 | 1    |
| 11          | GALVA. SHORT NIPPLE 2                    | 78200-016500 | 3    |
| 12          | VICTAULIC COUPLING 2" ONE BOLT           | 71910-002500 | 9    |
| 13          | VICTAULIC COUPLING 3" ONE BOLT           | 71910-002501 | 4    |
| 14          | VICTAULIC COUPLING 4" ONE BOLT           | 71910-002502 | 4    |
| 15          | Control Stand                            | 71910-000100 | 1    |
| 16          | CONTROL KIT FOR MEDIA FILTER - BSP       | 37090-009600 | 1    |
| 17          | AQUATIVE BRACKET DC 3 SOL-CONF.2         | 35500-000711 | 1    |
| 18          | BARAK 1" PP DG-10 PN10 NFR               | 70500-000630 | 1    |
| 19          | SUPPORT LEG 4"-100MM                     | 71910-001899 | 2    |
| 20          | SUPPORT LEG 4"-1000MM                    | 71910-001906 | 1    |
| 21          | SUPPORT LEG 3"-800MM                     | 71910-001890 | 2    |
| 22          | FLUSHING CONTR. DC 6 OUT.+DP SENS.       | 73240-003179 | 1    |
| 23          | PE 8MM W/1 RED STRIPE - 100M             | 40000-013000 | 1    |
| 24          | ACCESS KIT FOR METAL 20"/24" 4"+3" GASK. | 37090-009730 | 1    |
| 25          | POWER SUPPLY 100-240VAC/12VDC            | 73240-007240 | 1    |
|             |                                          |              |      |