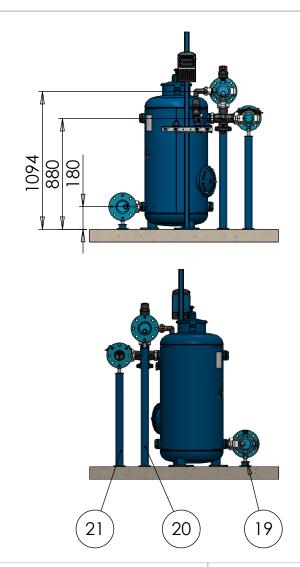

| AQUATIVE BRACKET DC 3 SOL-CONF.2         | 35500-000711 | 1    |
| 18          | BARAK 1" PP DG-10 PN10 NFR               | 70500-000630 | 1    |
| 19          | SUPPORT LEG 4"-100MM                     | 71910-001899 | 2    |
| 20          | SUPPORT LEG 4"-1000MM                    | 71910-001906 | 1    |
| 21          | SUPPORT LEG 3"-800MM                     | 71910-001890 | 2    |
| 22          | FLUSHING CONTR. DC 6 OUT.+DP SENS.       | 73240-003179 | 1    |
| 23          | PE 8MM W/1 RED STRIPE - 100M             | 40000-013000 | 1    |
| 24          | ACCESS KIT FOR METAL 20"/24" 4"+3" GASK. | 37090-009730 | 1    |
| 25          | POWER SUPPLY 100-240VAC/12VDC            | 73240-007240 | 1    |
|             |                                          |              |      |



3 Rev. -