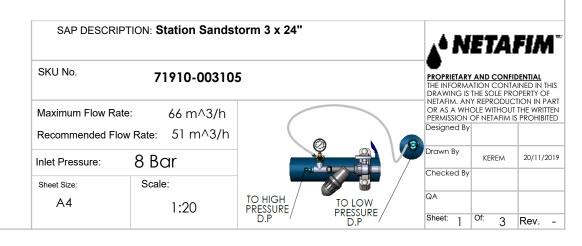

|          |                                          | ,            |      |
|----------|------------------------------------------|--------------|------|
| ITEM NO. | SAP Description                          | SAP Cat. No. | QTY. |
| 1        | METAL DBL.CHA.PLUS 24"*2" BSP PN08       | 71910-010036 | 3    |
| 2        | METAL MAN 4"*3 OUT*2" VIC F/24" TANK     | 71910-001717 | 2    |
| 3        | METAL BF MAN 3"*3 OUT*2" VIC F/24" TANK  | 71910-001716 | 1    |
| 4        | METAL TRANSITION 3" ISO FLANGE*VIC       | 71910-002005 | 1    |
| 5        | METAL TRANSITION 4" ISO FLANGE*VIC       | 71910-002008 | 2    |
| 6        | MET CUP 4"VIC W/2 OUT 1"BSP+1 OUT 1"BSP  | 71910-001801 | 2    |
| 7        | METAL CUP 3" VIC                         | 71910-001791 | 1    |
| 8        | METAL NIPPLE 3"*200MM VIC/VIC+(3/4" BSP) | 71910-008980 | 1    |
| 9        | D 52 B.F. F/GRV 2*2 ANG.FLO.BSP/2 ADPTR. | 71600-006515 | 3    |
| 10       | \$100CI 3" FCV+ORIFICE 20"-36"           | 71600-003417 | 1    |
| 11       | GALVA. SHORT NIPPLE 2                    | 78200-016500 | 3    |
| 12       | VICTAULIC COUPLING 2" ONE BOLT           | 71910-002500 | 9    |
| 13       | VICTAULIC COUPLING 3" ONE BOLT           | 71910-002501 | 4    |
| 14       | VICTAULIC COUPLING 4" ONE BOLT           | 71910-002502 | 4    |
| 15       | Control Stand                            | 71910-000100 | 1    |
| 16       | CONTROL KIT FOR MEDIA FILTER - BSP       | 37090-009600 | 1    |
| 17       | AQUATIVE BRACKET DC 3 SOL-CONF.2         | 3500-000711  | 1    |
| 18       | BARAK 1" PP DG-10 PN10 NFR               | 70500-000630 | 1    |
| 19       | SUPPORT LEG 4"-100MM                     | 71910-001899 | 2    |
| 20       | SUPPORT LEG 4"-1000MM                    | 71910-001906 | 1    |
| 21       | SUPPORT LEG 3"-800MM                     | 71910-001890 | 2    |
| 22       | FLUSHING CONTR. DC 6 OUT.+DP SENS.       | 73240-003179 | 1    |
| 23       | PE 8MM W/1 RED STRIPE - 100M             | 40000-013000 | 1    |
| 24       | ACCESS KIT FOR METAL 20"/24" 4"+3" GASK. | 37090-009730 | 1    |
| 25       | POWER SUPPLY 100-240VAC/12VDC            | 73240-007240 | 1    |
|          |                                          |              |      |