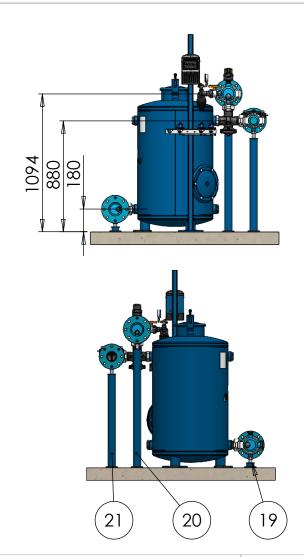

90-009600 | 1    |
| 17       | AQUATIVE BRACKET DC 3 SOL-CONF.2         | 3500-000711  | 1    |
| 18       | BARAK 1" PP DG-10 PN10 NFR               | 70500-000630 | 1    |
| 19       | SUPPORT LEG 4"-100MM                     | 71910-001899 | 2    |
| 20       | SUPPORT LEG 4"-1000MM                    | 71910-001906 | 1    |
| 21       | SUPPORT LEG 3"-800MM                     | 71910-001890 | 2    |
| 22       | FLUSHING CONTR. DC 6 OUT.+DP SENS.       | 73240-003179 | 1    |
| 23       | PE 8MM W/1 RED STRIPE - 100M             | 40000-013000 | 1    |
| 24       | ACCESS KIT FOR METAL 20"/24" 4"+3" GASK. | 37090-009730 | 1    |
| 25       | POWER SUPPLY 100-240VAC/12VDC            | 73240-007240 | 1    |
|          |                                          |              |      |