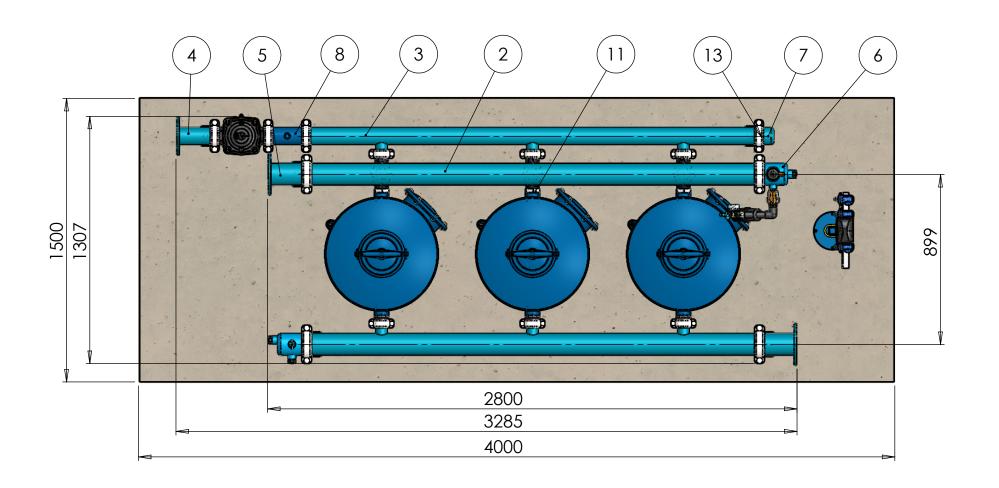

|          |                                          | ,            |      |
|----------|------------------------------------------|--------------|------|
| ITEM NO. | SAP Description                          | SAP Cat. No. | QTY. |
| 1        | METAL DBL.CHA.PLUS 24"*2" BSP PN08       | 71910-010036 | 3    |
| 2        | METAL MAN 4"*3 OUT*2" VIC F/24" TANK     | 71910-001717 | 2    |
| 3        | METAL BF MAN 3"*3 OUT*2" VIC F/24" TANK  | 71910-001716 | 1    |
| 4        | METAL TRANSITION 3" ISO FLANGE*VIC       | 71910-002005 | 1    |
| 5        | METAL TRANSITION 4" ISO FLANGE*VIC       | 71910-002008 | 2    |
| 6        | MET CUP 4"VIC W/2 OUT 1"BSP+1 OUT 1"BSP  | 71910-001801 | 2    |
| 7        | METAL CUP 3" VIC                         | 71910-001791 | 1    |
| 8        | METAL NIPPLE 3"*200MM VIC/VIC+(3/4" BSP) | 71910-008980 | 1    |
| 9        | D 52 B.F. F/GRV 2*2 ANG.FLO.BSP/2 ADPTR. | 71600-006515 | 3    |
| 10       | \$100CI 3" FCV+ORIFICE 20"-36"           | 71600-003417 | 1    |
| 11       | GALVA. SHORT NIPPLE 2                    | 78200-016500 | 3    |
| 12       | VICTAULIC COUPLING 2" ONE BOLT           | 71910-002500 | 9    |
| 13       | VICTAULIC COUPLING 3" ONE BOLT           | 71910-002501 | 4    |
| 14       | VICTAULIC COUPLING 4" ONE BOLT           | 71910-002502 | 4    |
| 15       | Control Stand                            | 71910-000100 | 1    |
| 16       | CONTROL KIT FOR MEDIA FILTER - BSP       | 37090-009600 | 1    |
| 17       | AQUATIVE BRACKET DC 3 SOL-CONF.2         | 3500-000711  | 1    |
| 18       | BARAK 1" PP DG-10 PN10 NFR               | 70500-000630 | 1    |
| 19       | SUPPORT LEG 4"-100MM                     | 71910-001899 | 2    |
| 20       | SUPPORT LEG 4"-1000MM                    | 71910-001906 | 1    |
| 21       | SUPPORT LEG 3"-800MM                     | 71910-001890 | 2    |
| 22       | FLUSHING CONTR. DC 6 OUT.+DP SENS.       | 73240-003179 | 1    |
| 23       | PE 8MM W/1 RED STRIPE - 100M             | 40000-013000 | 1    |
| 24       | ACCESS KIT FOR METAL 20"/24" 4"+3" GASK. | 37090-009730 | 1    |
| 25       | POWER SUPPLY 100-240VAC/12VDC            | 73240-007240 | 1    |
|          |                                          |              |      |