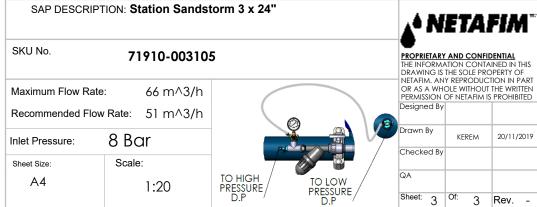

|          |                                          | ,            |      |
|----------|------------------------------------------|--------------|------|
| ITEM NO. | SAP Description                          | SAP Cat. No. | QTY. |
| 1        | METAL DBL.CHA.PLUS 24"*2" BSP PN08       | 71910-010036 | 3    |
| 2        | METAL MAN 4"*3 OUT*2" VIC F/24" TANK     | 71910-001717 | 2    |
| 3        | METAL BF MAN 3"*3 OUT*2" VIC F/24" TANK  | 71910-001716 | 1    |
| 4        | METAL TRANSITION 3" ISO FLANGE*VIC       | 71910-002005 | 1    |
| 5        | METAL TRANSITION 4" ISO FLANGE*VIC       | 71910-002008 | 2    |
| 6        | MET CUP 4"VIC W/2 OUT 1"BSP+1 OUT 1"BSP  | 71910-001801 | 2    |
| 7        | METAL CUP 3" VIC                         | 71910-001791 | 1    |
| 8        | METAL NIPPLE 3"*200MM VIC/VIC+(3/4" BSP) | 71910-008980 | 1    |
| 9        | D 52 B.F. F/GRV 2*2 ANG.FLO.BSP/2 ADPTR. | 71600-006515 | 3    |
| 10       | \$100CI 3" FCV+ORIFICE 20"-36"           | 71600-003417 | 1    |
| 11       | GALVA. SHORT NIPPLE 2                    | 78200-016500 | 3    |
| 12       | VICTAULIC COUPLING 2" ONE BOLT           | 71910-002500 | 9    |
| 13       | VICTAULIC COUPLING 3" ONE BOLT           | 71910-002501 | 4    |
| 14       | VICTAULIC COUPLING 4" ONE BOLT           | 71910-002502 | 4    |
| 15       | Control Stand                            | 71910-000100 | 1    |
| 16       | CONTROL KIT FOR MEDIA FILTER - BSP       | 37090-009600 | 1    |
| 17       | AQUATIVE BRACKET DC 3 SOL-CONF.2         | 3500-000711  | 1    |
| 18       | BARAK 1" PP DG-10 PN10 NFR               | 70500-000630 | 1    |
| 19       | SUPPORT LEG 4"-100MM                     | 71910-001899 | 2    |
| 20       | SUPPORT LEG 4"-1000MM                    | 71910-001906 | 1    |
| 21       | SUPPORT LEG 3"-800MM                     | 71910-001890 | 2    |
| 22       | FLUSHING CONTR. DC 6 OUT.+DP SENS.       | 73240-003179 | 1    |
| 23       | PE 8MM W/1 RED STRIPE - 100M             | 40000-013000 | 1    |
| 24       | ACCESS KIT FOR METAL 20"/24" 4"+3" GASK. | 37090-009730 | 1    |
| 25       | POWER SUPPLY 100-240VAC/12VDC            | 73240-007240 | 1    |
|          |                                          |              |      |