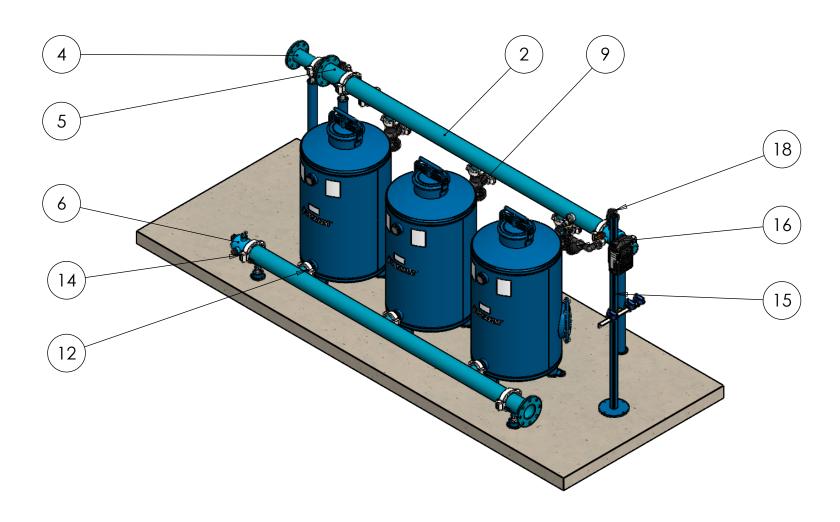

|          |                                          | ,            |      |
|----------|------------------------------------------|--------------|------|
| ITEM NO. | SAP Description                          | SAP Cat. No. | QTY. |
| 1        | METAL DBL.CHA.PLUS 24"*2" BSP PN08       | 71910-010036 | 3    |
| 2        | METAL MAN 4"*3 OUT*2" VIC F/24" TANK     | 71910-001717 | 2    |
| 3        | METAL BF MAN 3"*3 OUT*2" VIC F/24" TANK  | 71910-001716 | 1    |
| 4        | METAL TRANSITION 3" ISO FLANGE*VIC       | 71910-002005 | 1    |
| 5        | METAL TRANSITION 4" ISO FLANGE*VIC       | 71910-002008 | 2    |
| 6        | MET CUP 4"VIC W/2 OUT 1"BSP+1 OUT 1"BSP  | 71910-001801 | 2    |
| 7        | METAL CUP 3" VIC                         | 71910-001791 | 1    |
| 8        | METAL NIPPLE 3"*200MM VIC/VIC+(3/4" BSP) | 71910-008980 | 1    |
| 9        | D 52 B.F. F/GRV 2*2 ANG.FLO.BSP/2 ADPTR. | 71600-006515 | 3    |
| 10       | \$100CI 3" FCV+ORIFICE 20"-36"           | 71600-003417 | 1    |
| 11       | GALVA. SHORT NIPPLE 2                    | 78200-016500 | 3    |
| 12       | VICTAULIC COUPLING 2" ONE BOLT           | 71910-002500 | 9    |
| 13       | VICTAULIC COUPLING 3" ONE BOLT           | 71910-002501 | 4    |
| 14       | VICTAULIC COUPLING 4" ONE BOLT           | 71910-002502 | 4    |
| 15       | Control Stand                            | 71910-000100 | 1    |
| 16       | CONTROL KIT FOR MEDIA FILTER - BSP       | 37090-009600 | 1    |
| 17       | AQUATIVE BRACKET DC 3 SOL-CONF.2         | 3500-000711  | 1    |
| 18       | BARAK 1" PP DG-10 PN10 NFR               | 70500-000630 | 1    |
| 19       | SUPPORT LEG 4"-100MM                     | 71910-001899 | 2    |
| 20       | SUPPORT LEG 4"-1000MM                    | 71910-001906 | 1    |
| 21       | SUPPORT LEG 3"-800MM                     | 71910-001890 | 2    |
| 22       | FLUSHING CONTR. DC 6 OUT.+DP SENS.       | 73240-003179 | 1    |
| 23       | PE 8MM W/1 RED STRIPE - 100M             | 40000-013000 | 1    |
| 24       | ACCESS KIT FOR METAL 20"/24" 4"+3" GASK. | 37090-009730 | 1    |
| 25       | POWER SUPPLY 100-240VAC/12VDC            | 73240-007240 | 1    |
|          |                                          |              |      |