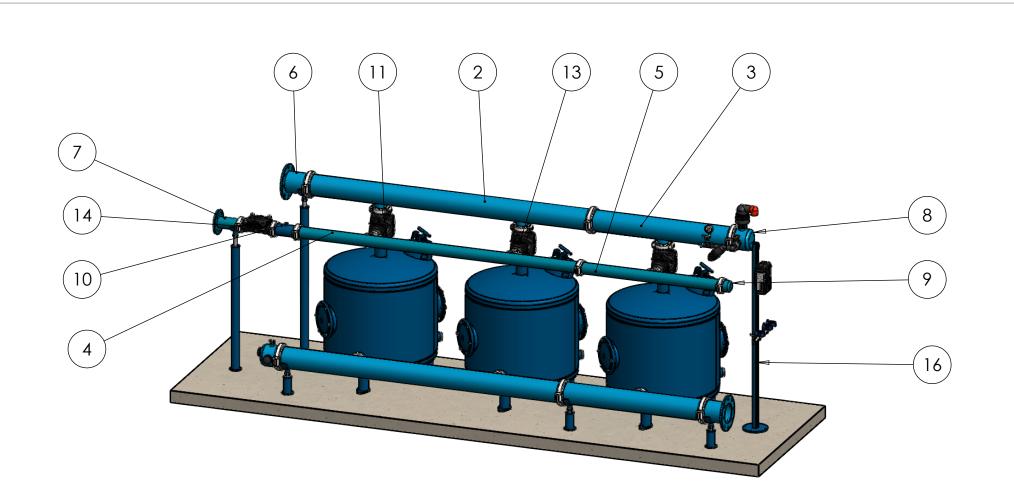

| 1         METAL DBL.CHA.PLUS 36"*3" VIC PN08         71910-010045         3           2         METAL MAN 6"*2 OUT*3" VIC F/30-36" TANK         71910-001710         2           3         METAL MAN 6"*1 OUT*3" VIC F/30-36" TANK         71910-001701         2           4         METAL BF MAN 3"*2 OUT*2" VIC F/30-36" TANK         71910-001709         1           5         METAL BF MAN 3"*1 OUT*2" VIC F/30-36" T         71910-001700         1           6         METAL TRANSITION 6" ISO FLANGE*VIC         71910-002011         2           7         METAL TRANSITION 6" ISO FLANGE*VIC         71910-002005         1           8         MET CUP 6"VIC W/2 OUT 2"BSP+1 OUT 1"BSP         71910-001803         2           9         METAL CUP 3" VIC         71910-001791         1           10         METAL NIPPLE 3"*200MM VIC/VIC+(3/4" BSP)         71910-008980         1           11         NET METAL B.F VALVE 3X2 STRAIGHT VIC         71600-006670         3           12         S100CI 3" FCV+ORIFICE 20"-36"         71600-003417         1           13         VICTAULIC COUPLING 2" ONE BOLT         71910-002500         3                                                                                                                                  | ITEM<br>NO. | SAP Description                          | SAP Cat. No. | QTY. |
|---------------------------------------------------------------------------------------------------------------------------------------------------------------------------------------------------------------------------------------------------------------------------------------------------------------------------------------------------------------------------------------------------------------------------------------------------------------------------------------------------------------------------------------------------------------------------------------------------------------------------------------------------------------------------------------------------------------------------------------------------------------------------------------------------------------------------------------------------------------------------------------------------------------------------------------------------------------------------------------------------------------------------------------------------------------------------------------------------------------------------------------------------------------------------------------------------------------------------------------------------------------------------------------------------|-------------|------------------------------------------|--------------|------|
| 3         METAL MAN 6"*1 OUT*3" VIC F/30-36" TANK         71910-001701         2           4         METAL BF MAN 3"*2 OUT*2" VIC F/30-36" T         71910-001709         1           5         METAL BF MAN 3"*1 OUT*2" VIC F/30-36" T         71910-001700         1           6         METAL BF MAN 3"*1 OUT*2" VIC F/30-36" T         71910-001700         1           6         METAL TRANSITION 6" ISO FLANGE*VIC         71910-002005         1           7         METAL TRANSITION 3" ISO FLANGE*VIC         71910-001803         2           9         METAL CUP 6"VIC W/2 OUT 2"BSP+1 OUT 1"BSP         71910-001803         2           9         METAL CUP 3" VIC         71910-001803         2           10         METAL NIPPLE 3"*200MM VIC/VIC+(3/4" BSP)         71910-0018980         1           11         NET METAL B.F VALVE 3X2 STRAIGHT VIC         71600-006670         3           12         S100C1 3" FCV+ORIFICE 20"-36"         71600-003417         1           13         VICTAULIC COUPLING 2" ONE BOLT         71910-002500         3           14         VICTAULIC COUPLING 6" TWO BOLT         71910-002503         6           16         Control Stand         71910-002503         6           16         Control Stand         71910-002503         6 |             | METAL DBL.CHA.PLUS 36"*3" VIC PN08       | 71910-010045 | 3    |
| 4         METAL BF MAN 3"*2 OUT*2" VIC F/30-36" T         71910-001709         1           5         METAL BF MAN 3"*1 OUT*2" VIC F/30-36" T         71910-001700         1           6         METAL BF MAN 3"*1 OUT*2" VIC F/30-36" T         71910-001700         1           7         METAL TRANSITION 6" ISO FLANGE*VIC         71910-002005         1           8         MET CUP 6"VIC W/2 OUT 2"BSP+1 OUT 1"BSP         71910-001803         2           9         METAL CUP 3" VIC         71910-001803         2           9         METAL CUP 3" VIC         71910-001803         2           9         METAL CUP 3" VIC         71910-001791         1           10         METAL NIPPLE 3"*200MM VIC/VIC+(3/4" BSP)         71910-008980         1           11         NET METAL B.F VALVE 3X2 STRAIGHT VIC         71600-006670         3           12         S100CI 3" FCV+ORIFICE 20"-36"         71600-003417         1           13         VICTAULIC COUPLING 2" ONE BOLT         71910-002500         3           14         VICTAULIC COUPLING 3" ONE BOLT         71910-002503         6           15         VICTAULIC COUPLING 6" TWO BOLT         71910-002503         6           16         Control Stand         71910-00180         1                             | 2           | METAL MAN 6"*2 OUT*3" VIC F/30-36" TANK  | 71910-001710 | 2    |
| 5         METAL BF MAN 3"*1 OUT*2" VIC F/30-36" T         71910-001700         1           6         METAL TRANSITION 6" ISO FLANGE*VIC         71910-002011         2           7         METAL TRANSITION 3" ISO FLANGE*VIC         71910-002005         1           8         MET CUP 6"VIC W/2 OUT 2"BSP+1 OUT 1"BSP         71910-001803         2           9         METAL CUP 3" VIC         71910-001803         2           10         METAL CUP 3" VIC         71910-001803         1           11         NETAL B.F VALVE 3X2 STRAIGHT VIC         71910-008980         1           11         NET METAL B.F VALVE 3X2 STRAIGHT VIC         71600-006670         3           12         S100CI 3" FCV+ORIFICE 20"-36"         71600-003417         1           13         VICTAULIC COUPLING 2" ONE BOLT         71910-002500         3           14         VICTAULIC COUPLING 3" ONE BOLT         71910-002501         14           15         VICTAULIC COUPLING 6" TWO BOLT         71910-002503         6           16         Control Stand         71910-002503         1           17         CONTROL KIT FOR MEDIA FILTER - BSP         37090-009600         1           18         AQUATIVE BRACKET DC 3 SOL-CONF.2         35500-000711         1                          | 3           | METAL MAN 6"*1 OUT*3" VIC F/30-36" TANK  | 71910-001701 | 2    |
| 6         METAL TRANSITION 6" ISO FLANGE*VIC         71910-002011         2           7         METAL TRANSITION 3" ISO FLANGE*VIC         71910-002005         1           8         MET CUP 6"VIC W/2 OUT 2"BSP+1 OUT 1"BSP         71910-001803         2           9         METAL CUP 3" VIC         71910-001791         1           10         METAL NIPPLE 3"*200MM VIC/VIC+(3/4" BSP)         71910-008980         1           11         NET METAL B.F VALVE 3X2 STRAIGHT VIC         71600-006670         3           12         S100CI 3" FCV+ORIFICE 20"-36"         71600-003417         1           13         VICTAULIC COUPLING 2" ONE BOLT         71910-002500         3           14         VICTAULIC COUPLING 3" ONE BOLT         71910-002503         6           16         Control Stand         71910-002503         6           17         CONTROL KIT FOR MEDIA FILTER - BSP         37090-009600         1           18         AQUATIVE BRACKET DC 3 SOL-CONF.2         35500-000711         1           19         BARAK PLASTIC BASE 2" DG-010 (BSPT) NFR         70500-001180         1           20         SUPPORT LEG 6"-200MM         71910-001909         3           21         SUPPORT LEG 6"-1400MM         71910-001891         1                       | 4           | METAL BF MAN 3"*2 OUT*2" VIC F/30-36" T  | 71910-001709 | 1    |
| 7         METAL TRANSITION 3" ISO FLANGE*VIC         71910-002005         1           8         MET CUP 6"VIC W/2 OUT 2"BSP+1 OUT 1"BSP         71910-001803         2           9         METAL CUP 3" VIC         71910-001791         1           10         METAL NIPPLE 3"*200MM VIC/VIC+(3/4" BSP)         71910-008980         1           11         NET METAL B.F VALVE 3X2 STRAIGHT VIC         71600-006670         3           12         S100C1 3" FCV+ORIFICE 20"-36"         71600-003417         1           13         VICTAULIC COUPLING 2" ONE BOLT         71910-002500         3           14         VICTAULIC COUPLING 3" ONE BOLT         71910-002501         14           15         VICTAULIC COUPLING 6" TWO BOLT         71910-002503         6           16         Control Stand         71910-002503         6           17         CONTROL KIT FOR MEDIA FILTER - BSP         37090-009600         1           18         AQUATIVE BRACKET DC 3 SOL-CONF.2         35500-000711         1           19         BARAK PLASTIC BASE 2" DG-010 (BSPT) NFR         70500-001180         1           20         SUPPORT LEG 6"-200MM         71910-001909         3           21         SUPPORT LEG 6"-1400MM         71910-001891         1                         | 5           | METAL BF MAN 3"*1 OUT*2" VIC F/30-36" T  | 71910-001700 | 1    |
| 8         MET CUP 6"VIC W/2 OUT 2"BSP+1 OUT 1"BSP         71910-001803         2           9         METAL CUP 3" VIC         71910-001791         1           10         METAL NIPPLE 3"*200MM VIC/VIC+(3/4" BSP)         71910-008980         1           11         NET METAL B.F VALVE 3X2 STRAIGHT VIC         71600-006670         3           12         S100CI 3" FCV+ORIFICE 20"-36"         71600-003417         1           13         VICTAULIC COUPLING 2" ONE BOLT         71910-002500         3           14         VICTAULIC COUPLING 3" ONE BOLT         71910-002503         6           16         Control Stand         71910-002503         6           16         Control Stand         71910-002503         6           17         CONTROL KIT FOR MEDIA FILTER - BSP         37090-009600         1           18         AQUATIVE BRACKET DC 3 SOL-CONF.2         35500-000711         1           19         BARAK PLASTIC BASE 2" DG-010 (BSPT) NFR         70500-001180         1           20         SUPPORT LEG 6"-1400MM         71910-001909         3           21         SUPPORT LEG 6"-1400MM         71910-001891         1           22         SUPPORT LEG 3"-1100MM         71910-001891         1           23         F                               | 6           | METAL TRANSITION 6" ISO FLANGE*VIC       | 71910-002011 | 2    |
| 9       METAL CUP 3" VIC       71910-001791       1         10       METAL NIPPLE 3"*200MM VIC/VIC+(3/4" BSP)       71910-008980       1         11       NET METAL B.F VALVE 3X2 STRAIGHT VIC       71600-006670       3         12       S100CI 3" FCV+ORIFICE 20"-36"       71600-003417       1         13       VICTAULIC COUPLING 2" ONE BOLT       71910-002500       3         14       VICTAULIC COUPLING 3" ONE BOLT       71910-002501       14         15       VICTAULIC COUPLING 6" TWO BOLT       71910-002503       6         16       Control Stand       71910-002503       6         17       CONTROL KIT FOR MEDIA FILTER - BSP       37090-009600       1         18       AQUATIVE BRACKET DC 3 SOL-CONF.2       35500-000711       1         19       BARAK PLASTIC BASE 2" DG-010 (BSPT) NFR       70500-001180       1         20       SUPPORT LEG 6"-200MM       71910-001909       3         21       SUPPORT LEG 3"-1100MM       71910-001801       1         23       FLUSHING CONTR. DC 6 OUT.+DP SENS.       73240-003179       1         24       PE 8MM W/1 RED STRIPE - 100M       40000-013000       1         25       ACCESS KIT FOR METAL 20"/24" 4"+3" GASK.       37090-009730       1                                                                   | 7           | METAL TRANSITION 3" ISO FLANGE*VIC       | 71910-002005 | 1    |
| 10         METAL NIPPLE 3"*200MM VIC/VIC+(3/4" BSP)         71910-008980         1           11         NET METAL B.F VALVE 3X2 STRAIGHT VIC         71600-006670         3           12         S100CI 3" FCV+ORIFICE 20"-36"         71600-003417         1           13         VICTAULIC COUPLING 2" ONE BOLT         71910-002500         3           14         VICTAULIC COUPLING 3" ONE BOLT         71910-002501         14           15         VICTAULIC COUPLING 3" ONE BOLT         71910-002503         6           16         Control Stand         71910-002503         6           17         CONTROL KIT FOR MEDIA FILTER - BSP         37090-009600         1           18         AQUATIVE BRACKET DC 3 SOL-CONF.2         35500-000711         1           19         BARAK PLASTIC BASE 2" DG-010 (BSPT) NFR         70500-001180         1           20         SUPPORT LEG 6"-200MM         71910-001909         3           21         SUPPORT LEG 6"-1400MM         71910-001909         3           21         SUPPORT LEG 3"-1100MM         71910-001891         1           23         FLUSHING CONTR. DC 6 OUT.+DP SENS.         73240-003179         1           24         PE 8MM W/1 RED STRIPE - 100M         40000-013000         1                            | 8           | MET CUP 6"VIC W/2 OUT 2"BSP+1 OUT 1"BSP  | 71910-001803 | 2    |
| 11         NET METAL B.F VALVE 3X2 STRAIGHT VIC         71600-006670         3           12         S100CI 3" FCV+ORIFICE 20"-36"         71600-003417         1           13         VICTAULIC COUPLING 2" ONE BOLT         71910-002500         3           14         VICTAULIC COUPLING 3" ONE BOLT         71910-002501         14           15         VICTAULIC COUPLING 6" TWO BOLT         71910-002503         6           16         Control Stand         71910-002503         1           17         CONTROL KIT FOR MEDIA FILTER - BSP         37090-009600         1           18         AQUATIVE BRACKET DC 3 SOL-CONF.2         35500-000711         1           19         BARAK PLASTIC BASE 2" DG-010 (BSPT) NFR         70500-001180         1           20         SUPPORT LEG 6"-200MM         71910-001909         3           21         SUPPORT LEG 6"-1400MM         71910-001909         3           22         SUPPORT LEG 3"-1100MM         71910-001891         1           23         FLUSHING CONTR. DC 6 OUT.+DP SENS.         73240-003179         1           24         PE 8MM W/1 RED STRIPE - 100M         40000-013000         1           25         ACCESS KIT FOR METAL 20"/24" 4"+3" GASK.         37090-009730         1                            | 9           | METAL CUP 3" VIC                         | 71910-001791 | 1    |
| 12       S100CI 3" FCV+ORIFICE 20"-36"       71600-003417       1         13       VICTAULIC COUPLING 2" ONE BOLT       71910-002500       3         14       VICTAULIC COUPLING 3" ONE BOLT       71910-002501       14         15       VICTAULIC COUPLING 6" TWO BOLT       71910-002503       6         16       Control Stand       71910-002503       1         17       CONTROL KIT FOR MEDIA FILTER - BSP       37090-009600       1         18       AQUATIVE BRACKET DC 3 SOL-CONF.2       35500-000711       1         19       BARAK PLASTIC BASE 2" DG-010 (BSPT) NFR       70500-001180       1         20       SUPPORT LEG 6"-200MM       71910-001909       3         21       SUPPORT LEG 6"-1400MM       71910-001960       1         22       SUPPORT LEG 6"-1400MM       71910-001960       1         23       FLUSHING CONTR. DC 6 OUT.+DP SENS.       73240-003179       1         24       PE 8MM W/1 RED STRIPE - 100M       40000-013000       1         25       ACCESS KIT FOR METAL 20"/24" 4"+3" GASK.       37090-009730       1                                                                                                                                                                                                                                   | 10          | METAL NIPPLE 3"*200MM VIC/VIC+(3/4" BSP) | 71910-008980 | 1    |
| 13       VICTAULIC COUPLING 2" ONE BOLT       71910-002500       3         14       VICTAULIC COUPLING 3" ONE BOLT       71910-002501       14         15       VICTAULIC COUPLING 6" TWO BOLT       71910-002503       6         16       Control Stand       71910-002503       1         17       CONTROL KIT FOR MEDIA FILTER - BSP       37090-009600       1         18       AQUATIVE BRACKET DC 3 SOL-CONF.2       35500-000711       1         19       BARAK PLASTIC BASE 2" DG-010 (BSPT) NFR       70500-001180       1         20       SUPPORT LEG 6"-200MM       71910-001909       3         21       SUPPORT LEG 6"-1400MM       71910-001960       1         22       SUPPORT LEG 3"-1100MM       71910-001891       1         23       FLUSHING CONTR. DC 6 OUT.+DP SENS.       73240-003179       1         24       PE 8MM W/1 RED STRIPE - 100M       40000-013000       1         25       ACCESS KIT FOR METAL 20"/24" 4"+3" GASK.       37090-009730       1                                                                                                                                                                                                                                                                                                             | 11          | NET METAL B.F VALVE 3X2 STRAIGHT VIC     | 71600-006670 | 3    |
| 14       VICTAULIC COUPLING 3" ONE BOLT       71910-002501       14         15       VICTAULIC COUPLING 6" TWO BOLT       71910-002503       6         16       Control Stand       71910-000100       1         17       CONTROL KIT FOR MEDIA FILTER - BSP       37090-009600       1         18       AQUATIVE BRACKET DC 3 SOL-CONF.2       35500-000711       1         19       BARAK PLASTIC BASE 2" DG-010 (BSPT) NFR       70500-001180       1         20       SUPPORT LEG 6"-200MM       71910-001909       3         21       SUPPORT LEG 6"-1400MM       71910-001960       1         22       SUPPORT LEG 3"-1100MM       71910-001891       1         23       FLUSHING CONTR. DC 6 OUT.+DP SENS.       73240-003179       1         24       PE 8MM W/1 RED STRIPE - 100M       40000-013000       1         25       ACCESS KIT FOR METAL 20"/24" 4"+3" GASK.       37090-009730       1                                                                                                                                                                                                                                                                                                                                                                                        | 12          | \$100CI 3" FCV+ORIFICE 20"-36"           | 71600-003417 | 1    |
| 15       VICTAULIC COUPLING 6" TWO BOLT       71910-002503       6         16       Control Stand       71910-000100       1         17       CONTROL KIT FOR MEDIA FILTER - BSP       37090-009600       1         18       AQUATIVE BRACKET DC 3 SOL-CONF.2       35500-000711       1         19       BARAK PLASTIC BASE 2" DG-010 (BSPT) NFR       70500-001180       1         20       SUPPORT LEG 6"-200MM       71910-001909       3         21       SUPPORT LEG 6"-1400MM       71910-001960       1         22       SUPPORT LEG 3"-1100MM       71910-001891       1         23       FLUSHING CONTR. DC 6 OUT.+DP SENS.       73240-003179       1         24       PE 8MM W/1 RED STRIPE - 100M       40000-013000       1         25       ACCESS KIT FOR METAL 20"/24" 4"+3" GASK.       37090-009730       1                                                                                                                                                                                                                                                                                                                                                                                                                                                                    | 13          | VICTAULIC COUPLING 2" ONE BOLT           | 71910-002500 | 3    |
| 16         Control Stand         71910-000100         1           17         CONTROL KIT FOR MEDIA FILTER - BSP         37090-009600         1           18         AQUATIVE BRACKET DC 3 SOL-CONF.2         35500-000711         1           19         BARAK PLASTIC BASE 2" DG-010 (BSPT) NFR         70500-001180         1           20         SUPPORT LEG 6"-200MM         71910-001909         3           21         SUPPORT LEG 6"-1400MM         71910-001960         1           22         SUPPORT LEG 3"-1100MM         71910-001891         1           23         FLUSHING CONTR. DC 6 OUT.+DP SENS.         73240-003179         1           24         PE 8MM W/1 RED STRIPE - 100M         40000-013000         1           25         ACCESS KIT FOR METAL 20"/24" 4"+3" GASK.         37090-009730         1                                                                                                                                                                                                                                                                                                                                                                                                                                                                 | 14          | VICTAULIC COUPLING 3" ONE BOLT           | 71910-002501 | 14   |
| 17       CONTROL KIT FOR MEDIA FILTER - BSP       37090-009600       1         18       AQUATIVE BRACKET DC 3 SOL-CONF.2       35500-000711       1         19       BARAK PLASTIC BASE 2" DG-010 (BSPT) NFR       70500-001180       1         20       SUPPORT LEG 6"-200MM       71910-001909       3         21       SUPPORT LEG 6"-1400MM       71910-001960       1         22       SUPPORT LEG 3"-1100MM       71910-001891       1         23       FLUSHING CONTR. DC 6 OUT.+DP SENS.       73240-003179       1         24       PE 8MM W/1 RED STRIPE - 100M       40000-013000       1         25       ACCESS KIT FOR METAL 20"/24" 4"+3" GASK.       37090-009730       1                                                                                                                                                                                                                                                                                                                                                                                                                                                                                                                                                                                                         | 15          | VICTAULIC COUPLING 6" TWO BOLT           | 71910-002503 | 6    |
| 18         AQUATIVE BRACKET DC 3 SOL-CONF.2         35500-000711         1           19         BARAK PLASTIC BASE 2" DG-010 (BSPT) NFR         70500-001180         1           20         SUPPORT LEG 6"-200MM         71910-001909         3           21         SUPPORT LEG 6"-1400MM         71910-001960         1           22         SUPPORT LEG 3"-1100MM         71910-001891         1           23         FLUSHING CONTR. DC 6 OUT.+DP SENS.         73240-003179         1           24         PE 8MM W/1 RED STRIPE - 100M         40000-013000         1           25         ACCESS KIT FOR METAL 20"/24" 4"+3" GASK.         37090-009730         1                                                                                                                                                                                                                                                                                                                                                                                                                                                                                                                                                                                                                          | 16          | Control Stand                            | 71910-000100 | 1    |
| 19         BARAK PLASTIC BASE 2" DG-010 (BSPT) NFR         70500-001180         1           20         SUPPORT LEG 6"-200MM         71910-001909         3           21         SUPPORT LEG 6"-1400MM         71910-001960         1           22         SUPPORT LEG 3"-1100MM         71910-001891         1           23         FLUSHING CONTR. DC 6 OUT.+DP SENS.         73240-003179         1           24         PE 8MM W/1 RED STRIPE - 100M         40000-013000         1           25         ACCESS KIT FOR METAL 20"/24" 4"+3" GASK.         37090-009730         1                                                                                                                                                                                                                                                                                                                                                                                                                                                                                                                                                                                                                                                                                                               | 17          | Control kit for media filter - BSP       | 37090-009600 | 1    |
| 20         SUPPORT LEG 6"-200MM         71910-001909         3           21         SUPPORT LEG 6"-1400MM         71910-001960         1           22         SUPPORT LEG 3"-1100MM         71910-001891         1           23         FLUSHING CONTR. DC 6 OUT.+DP SENS.         73240-003179         1           24         PE 8MM W/1 RED STRIPE - 100M         40000-013000         1           25         ACCESS KIT FOR METAL 20"/24" 4"+3" GASK.         37090-009730         1                                                                                                                                                                                                                                                                                                                                                                                                                                                                                                                                                                                                                                                                                                                                                                                                           | 18          | AQUATIVE BRACKET DC 3 SOL-CONF.2         | 35500-000711 | 1    |
| 21         SUPPORT LEG 6"-1400MM         71910-001960         1           22         SUPPORT LEG 3"-1100MM         71910-001891         1           23         FLUSHING CONTR. DC 6 OUT.+DP SENS.         73240-003179         1           24         PE 8MM W/1 RED STRIPE - 100M         40000-013000         1           25         ACCESS KIT FOR METAL 20"/24" 4"+3" GASK.         37090-009730         1                                                                                                                                                                                                                                                                                                                                                                                                                                                                                                                                                                                                                                                                                                                                                                                                                                                                                    | 19          | BARAK PLASTIC BASE 2" DG-010 (BSPT) NFR  | 70500-001180 | 1    |
| 22         SUPPORT LEG 3"-1100MM         71910-001891         1           23         FLUSHING CONTR. DC 6 OUT.+DP SENS.         73240-003179         1           24         PE 8MM W/1 RED STRIPE - 100M         40000-013000         1           25         ACCESS KIT FOR METAL 20"/24" 4"+3" GASK.         37090-009730         1                                                                                                                                                                                                                                                                                                                                                                                                                                                                                                                                                                                                                                                                                                                                                                                                                                                                                                                                                              | 20          | SUPPORT LEG 6"-200MM                     | 71910-001909 | 3    |
| 23         FLUSHING CONTR. DC 6 OUT.+DP SENS.         73240-003179         1           24         PE 8MM W/1 RED STRIPE - 100M         40000-013000         1           25         ACCESS KIT FOR METAL 20"/24" 4"+3" GASK.         37090-009730         1                                                                                                                                                                                                                                                                                                                                                                                                                                                                                                                                                                                                                                                                                                                                                                                                                                                                                                                                                                                                                                        | 21          | SUPPORT LEG 6"-1400MM                    | 71910-001960 | 1    |
| 24         PE 8MM W/1 RED STRIPE - 100M         40000-013000         1           25         ACCESS KIT FOR METAL 20"/24" 4"+3" GASK.         37090-009730         1                                                                                                                                                                                                                                                                                                                                                                                                                                                                                                                                                                                                                                                                                                                                                                                                                                                                                                                                                                                                                                                                                                                               | 22          | SUPPORT LEG 3"-1100MM                    | 71910-001891 | 1    |
| 25 ACCESS KIT FOR METAL 20"/24" 4"+3" GASK. 37090-009730 1                                                                                                                                                                                                                                                                                                                                                                                                                                                                                                                                                                                                                                                                                                                                                                                                                                                                                                                                                                                                                                                                                                                                                                                                                                        | 23          | FLUSHING CONTR. DC 6 OUT.+DP SENS.       | 73240-003179 | 1    |
|                                                                                                                                                                                                                                                                                                                                                                                                                                                                                                                                                                                                                                                                                                                                                                                                                                                                                                                                                                                                                                                                                                                                                                                                                                                                                                   | 24          | PE 8MM W/1 RED STRIPE - 100M             | 40000-013000 | 1    |
| 26 POWER SUPPLY 100-240VAC/12VDC 73240-007240 1                                                                                                                                                                                                                                                                                                                                                                                                                                                                                                                                                                                                                                                                                                                                                                                                                                                                                                                                                                                                                                                                                                                                                                                                                                                   | 25          | ACCESS KIT FOR METAL 20"/24" 4"+3" GASK. | 37090-009730 | 1    |
|                                                                                                                                                                                                                                                                                                                                                                                                                                                                                                                                                                                                                                                                                                                                                                                                                                                                                                                                                                                                                                                                                                                                                                                                                                                                                                   | 26          | POWER SUPPLY 100-240VAC/12VDC            | 73240-007240 | 1    |