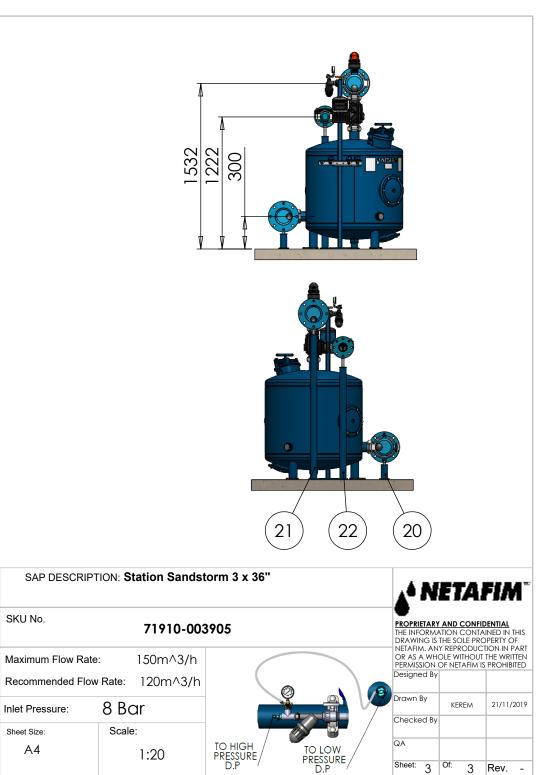

| SAP DESCRIPT      | ION: Station Sandst | orm 3 x 36"                | <mark>_≜</mark> N                                                                                                                     | ETA         | FIM"                     |
|-------------------|---------------------|----------------------------|---------------------------------------------------------------------------------------------------------------------------------------|-------------|--------------------------|
| SKU No. 71910-003 |                     | 905                        | PROPRIETARY AND CONFIDENTIAL<br>THE INFORMATION CONTAINED IN TH<br>DRAWING IS THE SOLE PROPERTY OF<br>NETAFIM. ANY REPRODUCTION IN PA |             | INED IN THIS<br>PERTY OF |
| Maximum Flow Rate | : 150m^3/h          |                            | OR AS A WH                                                                                                                            | OLE WITHOUT | THE WRITTEN              |
| Recommended Flow  | Rate: 120m^3/h      |                            | Designed By                                                                                                                           |             |                          |
| Inlet Pressure:   | 8 Bar               |                            | Drawn By                                                                                                                              | KEREM       | 21/11/2019               |
| Sheet Size:       | Scale:              |                            | Checked By                                                                                                                            |             |                          |
| A4                | 1:20                | TO HIGH<br>PRESSURE<br>D.P | QA<br>Sheet: 1                                                                                                                        | Of: 3       | Rev                      |

| SAP DESCRIP                      | TION: Station Sands | orm 3 x 36"                            | <b>_^</b> 4 N                                                                                                                            | ETA                          | FIM"         |
|----------------------------------|---------------------|----------------------------------------|------------------------------------------------------------------------------------------------------------------------------------------|------------------------------|--------------|
| SKU No. 71910-003                |                     | 3905                                   | PROPRIETARY AND CONFIDENTIAL<br>THE INFORMATION CONTAINED IN THII<br>DRAWING IS THE SOLE PROPERTY OF<br>NETAFIM, ANY REPRODUCTION IN PAR |                              | INED IN THIS |
| Maximum Flow Rate                | e: 150 m^3/h        |                                        | OR AS A WH<br>PERMISSION                                                                                                                 | OLE WITHOUT<br>OF NETAFIM IS | THE WRITTEN  |
| Recommended Flow Rate: 120 m^3/h |                     |                                        | Designed By                                                                                                                              |                              |              |
| Inlet Pressure:                  | 8 Bar               |                                        | Drawn By                                                                                                                                 | KEREM                        | 21/11/2019   |
| Sheet Size:                      | Scale:              |                                        | Checked By                                                                                                                               |                              |              |
| A4                               | 1:30                | TO HIGH<br>PRESSURE TO LOW<br>PRESSURE | QA                                                                                                                                       |                              |              |
|                                  |                     | D.P / TKESSOKE/<br>D.P                 | Sheet: 2                                                                                                                                 | <sup>Of:</sup> 3             | Rev          |

| 1         METAL DBL.CHA.PLUS 36"*3" VIC PN08         71910-010045         3           2         METAL MAN 6"*2 OUT*3" VIC F/30-36" TANK         71910-001710         2           3         METAL MAN 6"*1 OUT*3" VIC F/30-36" TANK         71910-001701         2           4         METAL BF MAN 3"*2 OUT*2" VIC F/30-36" TANK         71910-001709         1           5         METAL BF MAN 3"*1 OUT*2" VIC F/30-36" T         71910-001700         1           6         METAL TRANSITION 6" ISO FLANGE*VIC         71910-002011         2           7         METAL TRANSITION 6" ISO FLANGE*VIC         71910-002005         1           8         MET CUP 6"VIC W/2 OUT 2"BSP+1 OUT 1"BSP         71910-001803         2           9         METAL CUP 3" VIC         71910-001791         1           10         METAL NIPPLE 3"*200MM VIC/VIC+(3/4" BSP)         71910-008980         1           11         NET METAL B.F VALVE 3X2 STRAIGHT VIC         71600-006670         3           12         S100CI 3" FCV+ORIFICE 20"-36"         71600-003417         1           13         VICTAULIC COUPLING 2" ONE BOLT         71910-002500         3                                                                                                                                  | ITEM<br>NO. | SAP Description                          | SAP Cat. No. | QTY. |
|---------------------------------------------------------------------------------------------------------------------------------------------------------------------------------------------------------------------------------------------------------------------------------------------------------------------------------------------------------------------------------------------------------------------------------------------------------------------------------------------------------------------------------------------------------------------------------------------------------------------------------------------------------------------------------------------------------------------------------------------------------------------------------------------------------------------------------------------------------------------------------------------------------------------------------------------------------------------------------------------------------------------------------------------------------------------------------------------------------------------------------------------------------------------------------------------------------------------------------------------------------------------------------------------------|-------------|------------------------------------------|--------------|------|
| 3         METAL MAN 6"*1 OUT*3" VIC F/30-36" TANK         71910-001701         2           4         METAL BF MAN 3"*2 OUT*2" VIC F/30-36" T         71910-001709         1           5         METAL BF MAN 3"*1 OUT*2" VIC F/30-36" T         71910-001700         1           6         METAL BF MAN 3"*1 OUT*2" VIC F/30-36" T         71910-001700         1           6         METAL TRANSITION 6" ISO FLANGE*VIC         71910-002005         1           7         METAL TRANSITION 3" ISO FLANGE*VIC         71910-001803         2           9         METAL CUP 6"VIC W/2 OUT 2"BSP+1 OUT 1"BSP         71910-001803         2           9         METAL CUP 3" VIC         71910-001803         2           10         METAL NIPPLE 3"*200MM VIC/VIC+(3/4" BSP)         71910-0018980         1           11         NET METAL B.F VALVE 3X2 STRAIGHT VIC         71600-006670         3           12         S100C1 3" FCV+ORIFICE 20"-36"         71600-003417         1           13         VICTAULIC COUPLING 2" ONE BOLT         71910-002500         3           14         VICTAULIC COUPLING 6" TWO BOLT         71910-002503         6           16         Control Stand         71910-002503         6           16         Control Stand         71910-002503         6 |             | METAL DBL.CHA.PLUS 36"*3" VIC PN08       | 71910-010045 | 3    |
| 4         METAL BF MAN 3"*2 OUT*2" VIC F/30-36" T         71910-001709         1           5         METAL BF MAN 3"*1 OUT*2" VIC F/30-36" T         71910-001700         1           6         METAL BF MAN 3"*1 OUT*2" VIC F/30-36" T         71910-001700         1           7         METAL TRANSITION 6" ISO FLANGE*VIC         71910-002005         1           8         MET CUP 6"VIC W/2 OUT 2"BSP+1 OUT 1"BSP         71910-001803         2           9         METAL CUP 3" VIC         71910-001803         2           9         METAL CUP 3" VIC         71910-001803         2           9         METAL CUP 3" VIC         71910-001791         1           10         METAL NIPPLE 3"*200MM VIC/VIC+(3/4" BSP)         71910-008980         1           11         NET METAL B.F VALVE 3X2 STRAIGHT VIC         71600-006670         3           12         S100CI 3" FCV+ORIFICE 20"-36"         71600-003417         1           13         VICTAULIC COUPLING 2" ONE BOLT         71910-002500         3           14         VICTAULIC COUPLING 3" ONE BOLT         71910-002503         6           15         VICTAULIC COUPLING 6" TWO BOLT         71910-002503         6           16         Control Stand         71910-00180         1                             | 2           | METAL MAN 6"*2 OUT*3" VIC F/30-36" TANK  | 71910-001710 | 2    |
| 5         METAL BF MAN 3"*1 OUT*2" VIC F/30-36" T         71910-001700         1           6         METAL TRANSITION 6" ISO FLANGE*VIC         71910-002011         2           7         METAL TRANSITION 3" ISO FLANGE*VIC         71910-002005         1           8         MET CUP 6"VIC W/2 OUT 2"BSP+1 OUT 1"BSP         71910-001803         2           9         METAL CUP 3" VIC         71910-001803         2           10         METAL CUP 3" VIC         71910-001803         1           11         NETAL B.F VALVE 3X2 STRAIGHT VIC         71910-008980         1           11         NET METAL B.F VALVE 3X2 STRAIGHT VIC         71600-006670         3           12         S100CI 3" FCV+ORIFICE 20"-36"         71600-003417         1           13         VICTAULIC COUPLING 2" ONE BOLT         71910-002500         3           14         VICTAULIC COUPLING 3" ONE BOLT         71910-002501         14           15         VICTAULIC COUPLING 6" TWO BOLT         71910-002503         6           16         Control Stand         71910-002503         1           17         CONTROL KIT FOR MEDIA FILTER - BSP         37090-009600         1           18         AQUATIVE BRACKET DC 3 SOL-CONF.2         35500-000711         1                          | 3           | METAL MAN 6"*1 OUT*3" VIC F/30-36" TANK  | 71910-001701 | 2    |
| 6         METAL TRANSITION 6" ISO FLANGE*VIC         71910-002011         2           7         METAL TRANSITION 3" ISO FLANGE*VIC         71910-002005         1           8         MET CUP 6"VIC W/2 OUT 2"BSP+1 OUT 1"BSP         71910-001803         2           9         METAL CUP 3" VIC         71910-001791         1           10         METAL NIPPLE 3"*200MM VIC/VIC+(3/4" BSP)         71910-008980         1           11         NET METAL B.F VALVE 3X2 STRAIGHT VIC         71600-006670         3           12         S100CI 3" FCV+ORIFICE 20"-36"         71600-003417         1           13         VICTAULIC COUPLING 2" ONE BOLT         71910-002500         3           14         VICTAULIC COUPLING 3" ONE BOLT         71910-002503         6           16         Control Stand         71910-002503         6           17         CONTROL KIT FOR MEDIA FILTER - BSP         37090-009600         1           18         AQUATIVE BRACKET DC 3 SOL-CONF.2         35500-000711         1           19         BARAK PLASTIC BASE 2" DG-010 (BSPT) NFR         70500-001180         1           20         SUPPORT LEG 6"-200MM         71910-001909         3           21         SUPPORT LEG 6"-1400MM         71910-001891         1                       | 4           | METAL BF MAN 3"*2 OUT*2" VIC F/30-36" T  | 71910-001709 | 1    |
| 7         METAL TRANSITION 3" ISO FLANGE*VIC         71910-002005         1           8         MET CUP 6"VIC W/2 OUT 2"BSP+1 OUT 1"BSP         71910-001803         2           9         METAL CUP 3" VIC         71910-001791         1           10         METAL NIPPLE 3"*200MM VIC/VIC+(3/4" BSP)         71910-008980         1           11         NET METAL B.F VALVE 3X2 STRAIGHT VIC         71600-006670         3           12         S100C1 3" FCV+ORIFICE 20"-36"         71600-003417         1           13         VICTAULIC COUPLING 2" ONE BOLT         71910-002500         3           14         VICTAULIC COUPLING 3" ONE BOLT         71910-002501         14           15         VICTAULIC COUPLING 6" TWO BOLT         71910-002503         6           16         Control Stand         71910-002503         6           17         CONTROL KIT FOR MEDIA FILTER - BSP         37090-009600         1           18         AQUATIVE BRACKET DC 3 SOL-CONF.2         35500-000711         1           19         BARAK PLASTIC BASE 2" DG-010 (BSPT) NFR         70500-001180         1           20         SUPPORT LEG 6"-200MM         71910-001909         3           21         SUPPORT LEG 6"-1400MM         71910-001891         1                         | 5           | METAL BF MAN 3"*1 OUT*2" VIC F/30-36" T  | 71910-001700 | 1    |
| 8         MET CUP 6"VIC W/2 OUT 2"BSP+1 OUT 1"BSP         71910-001803         2           9         METAL CUP 3" VIC         71910-001791         1           10         METAL NIPPLE 3"*200MM VIC/VIC+(3/4" BSP)         71910-008980         1           11         NET METAL B.F VALVE 3X2 STRAIGHT VIC         71600-006670         3           12         S100CI 3" FCV+ORIFICE 20"-36"         71600-003417         1           13         VICTAULIC COUPLING 2" ONE BOLT         71910-002500         3           14         VICTAULIC COUPLING 3" ONE BOLT         71910-002503         6           16         Control Stand         71910-002503         6           16         Control Stand         71910-002503         6           17         CONTROL KIT FOR MEDIA FILTER - BSP         37090-009600         1           18         AQUATIVE BRACKET DC 3 SOL-CONF.2         35500-000711         1           19         BARAK PLASTIC BASE 2" DG-010 (BSPT) NFR         70500-001180         1           20         SUPPORT LEG 6"-1400MM         71910-001909         3           21         SUPPORT LEG 6"-1400MM         71910-001891         1           22         SUPPORT LEG 3"-1100MM         71910-001891         1           23         F                               | 6           | METAL TRANSITION 6" ISO FLANGE*VIC       | 71910-002011 | 2    |
| 9       METAL CUP 3" VIC       71910-001791       1         10       METAL NIPPLE 3"*200MM VIC/VIC+(3/4" BSP)       71910-008980       1         11       NET METAL B.F VALVE 3X2 STRAIGHT VIC       71600-006670       3         12       S100CI 3" FCV+ORIFICE 20"-36"       71600-003417       1         13       VICTAULIC COUPLING 2" ONE BOLT       71910-002500       3         14       VICTAULIC COUPLING 3" ONE BOLT       71910-002501       14         15       VICTAULIC COUPLING 6" TWO BOLT       71910-002503       6         16       Control Stand       71910-002503       6         17       CONTROL KIT FOR MEDIA FILTER - BSP       37090-009600       1         18       AQUATIVE BRACKET DC 3 SOL-CONF.2       35500-000711       1         19       BARAK PLASTIC BASE 2" DG-010 (BSPT) NFR       70500-001180       1         20       SUPPORT LEG 6"-200MM       71910-001909       3         21       SUPPORT LEG 3"-1100MM       71910-001801       1         23       FLUSHING CONTR. DC 6 OUT.+DP SENS.       73240-003179       1         24       PE 8MM W/1 RED STRIPE - 100M       40000-013000       1         25       ACCESS KIT FOR METAL 20"/24" 4"+3" GASK.       37090-009730       1                                                                   | 7           | METAL TRANSITION 3" ISO FLANGE*VIC       | 71910-002005 | 1    |
| 10         METAL NIPPLE 3"*200MM VIC/VIC+(3/4" BSP)         71910-008980         1           11         NET METAL B.F VALVE 3X2 STRAIGHT VIC         71600-006670         3           12         S100CI 3" FCV+ORIFICE 20"-36"         71600-003417         1           13         VICTAULIC COUPLING 2" ONE BOLT         71910-002500         3           14         VICTAULIC COUPLING 3" ONE BOLT         71910-002501         14           15         VICTAULIC COUPLING 3" ONE BOLT         71910-002503         6           16         Control Stand         71910-002503         6           17         CONTROL KIT FOR MEDIA FILTER - BSP         37090-009600         1           18         AQUATIVE BRACKET DC 3 SOL-CONF.2         35500-000711         1           19         BARAK PLASTIC BASE 2" DG-010 (BSPT) NFR         70500-001180         1           20         SUPPORT LEG 6"-200MM         71910-001909         3           21         SUPPORT LEG 6"-1400MM         71910-001909         3           21         SUPPORT LEG 3"-1100MM         71910-001891         1           23         FLUSHING CONTR. DC 6 OUT.+DP SENS.         73240-003179         1           24         PE 8MM W/1 RED STRIPE - 100M         40000-013000         1                            | 8           | MET CUP 6"VIC W/2 OUT 2"BSP+1 OUT 1"BSP  | 71910-001803 | 2    |
| 11         NET METAL B.F VALVE 3X2 STRAIGHT VIC         71600-006670         3           12         S100CI 3" FCV+ORIFICE 20"-36"         71600-003417         1           13         VICTAULIC COUPLING 2" ONE BOLT         71910-002500         3           14         VICTAULIC COUPLING 3" ONE BOLT         71910-002501         14           15         VICTAULIC COUPLING 6" TWO BOLT         71910-002503         6           16         Control Stand         71910-002503         1           17         CONTROL KIT FOR MEDIA FILTER - BSP         37090-009600         1           18         AQUATIVE BRACKET DC 3 SOL-CONF.2         35500-000711         1           19         BARAK PLASTIC BASE 2" DG-010 (BSPT) NFR         70500-001180         1           20         SUPPORT LEG 6"-200MM         71910-001909         3           21         SUPPORT LEG 6"-1400MM         71910-001909         3           22         SUPPORT LEG 3"-1100MM         71910-001891         1           23         FLUSHING CONTR. DC 6 OUT.+DP SENS.         73240-003179         1           24         PE 8MM W/1 RED STRIPE - 100M         40000-013000         1           25         ACCESS KIT FOR METAL 20"/24" 4"+3" GASK.         37090-009730         1                            | 9           | METAL CUP 3" VIC                         | 71910-001791 | 1    |
| 12       S100CI 3" FCV+ORIFICE 20"-36"       71600-003417       1         13       VICTAULIC COUPLING 2" ONE BOLT       71910-002500       3         14       VICTAULIC COUPLING 3" ONE BOLT       71910-002501       14         15       VICTAULIC COUPLING 6" TWO BOLT       71910-002503       6         16       Control Stand       71910-002503       1         17       CONTROL KIT FOR MEDIA FILTER - BSP       37090-009600       1         18       AQUATIVE BRACKET DC 3 SOL-CONF.2       35500-000711       1         19       BARAK PLASTIC BASE 2" DG-010 (BSPT) NFR       70500-001180       1         20       SUPPORT LEG 6"-200MM       71910-001909       3         21       SUPPORT LEG 6"-1400MM       71910-001960       1         22       SUPPORT LEG 6"-1400MM       71910-001960       1         23       FLUSHING CONTR. DC 6 OUT.+DP SENS.       73240-003179       1         24       PE 8MM W/1 RED STRIPE - 100M       40000-013000       1         25       ACCESS KIT FOR METAL 20"/24" 4"+3" GASK.       37090-009730       1                                                                                                                                                                                                                                   | 10          | METAL NIPPLE 3"*200MM VIC/VIC+(3/4" BSP) | 71910-008980 | 1    |
| 13       VICTAULIC COUPLING 2" ONE BOLT       71910-002500       3         14       VICTAULIC COUPLING 3" ONE BOLT       71910-002501       14         15       VICTAULIC COUPLING 6" TWO BOLT       71910-002503       6         16       Control Stand       71910-002503       1         17       CONTROL KIT FOR MEDIA FILTER - BSP       37090-009600       1         18       AQUATIVE BRACKET DC 3 SOL-CONF.2       35500-000711       1         19       BARAK PLASTIC BASE 2" DG-010 (BSPT) NFR       70500-001180       1         20       SUPPORT LEG 6"-200MM       71910-001909       3         21       SUPPORT LEG 6"-1400MM       71910-001960       1         22       SUPPORT LEG 3"-1100MM       71910-001891       1         23       FLUSHING CONTR. DC 6 OUT.+DP SENS.       73240-003179       1         24       PE 8MM W/1 RED STRIPE - 100M       40000-013000       1         25       ACCESS KIT FOR METAL 20"/24" 4"+3" GASK.       37090-009730       1                                                                                                                                                                                                                                                                                                             | 11          | NET METAL B.F VALVE 3X2 STRAIGHT VIC     | 71600-006670 | 3    |
| 14       VICTAULIC COUPLING 3" ONE BOLT       71910-002501       14         15       VICTAULIC COUPLING 6" TWO BOLT       71910-002503       6         16       Control Stand       71910-000100       1         17       CONTROL KIT FOR MEDIA FILTER - BSP       37090-009600       1         18       AQUATIVE BRACKET DC 3 SOL-CONF.2       35500-000711       1         19       BARAK PLASTIC BASE 2" DG-010 (BSPT) NFR       70500-001180       1         20       SUPPORT LEG 6"-200MM       71910-001909       3         21       SUPPORT LEG 6"-1400MM       71910-001960       1         22       SUPPORT LEG 3"-1100MM       71910-001891       1         23       FLUSHING CONTR. DC 6 OUT.+DP SENS.       73240-003179       1         24       PE 8MM W/1 RED STRIPE - 100M       40000-013000       1         25       ACCESS KIT FOR METAL 20"/24" 4"+3" GASK.       37090-009730       1                                                                                                                                                                                                                                                                                                                                                                                        | 12          | \$100CI 3" FCV+ORIFICE 20"-36"           | 71600-003417 | 1    |
| 15       VICTAULIC COUPLING 6" TWO BOLT       71910-002503       6         16       Control Stand       71910-000100       1         17       CONTROL KIT FOR MEDIA FILTER - BSP       37090-009600       1         18       AQUATIVE BRACKET DC 3 SOL-CONF.2       35500-000711       1         19       BARAK PLASTIC BASE 2" DG-010 (BSPT) NFR       70500-001180       1         20       SUPPORT LEG 6"-200MM       71910-001909       3         21       SUPPORT LEG 6"-1400MM       71910-001960       1         22       SUPPORT LEG 3"-1100MM       71910-001891       1         23       FLUSHING CONTR. DC 6 OUT.+DP SENS.       73240-003179       1         24       PE 8MM W/1 RED STRIPE - 100M       40000-013000       1         25       ACCESS KIT FOR METAL 20"/24" 4"+3" GASK.       37090-009730       1                                                                                                                                                                                                                                                                                                                                                                                                                                                                    | 13          | VICTAULIC COUPLING 2" ONE BOLT           | 71910-002500 | 3    |
| 16         Control Stand         71910-000100         1           17         CONTROL KIT FOR MEDIA FILTER - BSP         37090-009600         1           18         AQUATIVE BRACKET DC 3 SOL-CONF.2         35500-000711         1           19         BARAK PLASTIC BASE 2" DG-010 (BSPT) NFR         70500-001180         1           20         SUPPORT LEG 6"-200MM         71910-001909         3           21         SUPPORT LEG 6"-1400MM         71910-001960         1           22         SUPPORT LEG 3"-1100MM         71910-001891         1           23         FLUSHING CONTR. DC 6 OUT.+DP SENS.         73240-003179         1           24         PE 8MM W/1 RED STRIPE - 100M         40000-013000         1           25         ACCESS KIT FOR METAL 20"/24" 4"+3" GASK.         37090-009730         1                                                                                                                                                                                                                                                                                                                                                                                                                                                                 | 14          | VICTAULIC COUPLING 3" ONE BOLT           | 71910-002501 | 14   |
| 17       CONTROL KIT FOR MEDIA FILTER - BSP       37090-009600       1         18       AQUATIVE BRACKET DC 3 SOL-CONF.2       35500-000711       1         19       BARAK PLASTIC BASE 2" DG-010 (BSPT) NFR       70500-001180       1         20       SUPPORT LEG 6"-200MM       71910-001909       3         21       SUPPORT LEG 6"-1400MM       71910-001960       1         22       SUPPORT LEG 3"-1100MM       71910-001891       1         23       FLUSHING CONTR. DC 6 OUT.+DP SENS.       73240-003179       1         24       PE 8MM W/1 RED STRIPE - 100M       40000-013000       1         25       ACCESS KIT FOR METAL 20"/24" 4"+3" GASK.       37090-009730       1                                                                                                                                                                                                                                                                                                                                                                                                                                                                                                                                                                                                         | 15          | VICTAULIC COUPLING 6" TWO BOLT           | 71910-002503 | 6    |
| 18         AQUATIVE BRACKET DC 3 SOL-CONF.2         35500-000711         1           19         BARAK PLASTIC BASE 2" DG-010 (BSPT) NFR         70500-001180         1           20         SUPPORT LEG 6"-200MM         71910-001909         3           21         SUPPORT LEG 6"-1400MM         71910-001960         1           22         SUPPORT LEG 3"-1100MM         71910-001891         1           23         FLUSHING CONTR. DC 6 OUT.+DP SENS.         73240-003179         1           24         PE 8MM W/1 RED STRIPE - 100M         40000-013000         1           25         ACCESS KIT FOR METAL 20"/24" 4"+3" GASK.         37090-009730         1                                                                                                                                                                                                                                                                                                                                                                                                                                                                                                                                                                                                                          | 16          | Control Stand                            | 71910-000100 | 1    |
| 19         BARAK PLASTIC BASE 2" DG-010 (BSPT) NFR         70500-001180         1           20         SUPPORT LEG 6"-200MM         71910-001909         3           21         SUPPORT LEG 6"-1400MM         71910-001960         1           22         SUPPORT LEG 3"-1100MM         71910-001891         1           23         FLUSHING CONTR. DC 6 OUT.+DP SENS.         73240-003179         1           24         PE 8MM W/1 RED STRIPE - 100M         40000-013000         1           25         ACCESS KIT FOR METAL 20"/24" 4"+3" GASK.         37090-009730         1                                                                                                                                                                                                                                                                                                                                                                                                                                                                                                                                                                                                                                                                                                               | 17          | Control kit for media filter - BSP       | 37090-009600 | 1    |
| 20         SUPPORT LEG 6"-200MM         71910-001909         3           21         SUPPORT LEG 6"-1400MM         71910-001960         1           22         SUPPORT LEG 3"-1100MM         71910-001891         1           23         FLUSHING CONTR. DC 6 OUT.+DP SENS.         73240-003179         1           24         PE 8MM W/1 RED STRIPE - 100M         40000-013000         1           25         ACCESS KIT FOR METAL 20"/24" 4"+3" GASK.         37090-009730         1                                                                                                                                                                                                                                                                                                                                                                                                                                                                                                                                                                                                                                                                                                                                                                                                           | 18          | AQUATIVE BRACKET DC 3 SOL-CONF.2         | 35500-000711 | 1    |
| 21         SUPPORT LEG 6"-1400MM         71910-001960         1           22         SUPPORT LEG 3"-1100MM         71910-001891         1           23         FLUSHING CONTR. DC 6 OUT.+DP SENS.         73240-003179         1           24         PE 8MM W/1 RED STRIPE - 100M         40000-013000         1           25         ACCESS KIT FOR METAL 20"/24" 4"+3" GASK.         37090-009730         1                                                                                                                                                                                                                                                                                                                                                                                                                                                                                                                                                                                                                                                                                                                                                                                                                                                                                    | 19          | BARAK PLASTIC BASE 2" DG-010 (BSPT) NFR  | 70500-001180 | 1    |
| 22         SUPPORT LEG 3"-1100MM         71910-001891         1           23         FLUSHING CONTR. DC 6 OUT.+DP SENS.         73240-003179         1           24         PE 8MM W/1 RED STRIPE - 100M         40000-013000         1           25         ACCESS KIT FOR METAL 20"/24" 4"+3" GASK.         37090-009730         1                                                                                                                                                                                                                                                                                                                                                                                                                                                                                                                                                                                                                                                                                                                                                                                                                                                                                                                                                              | 20          | SUPPORT LEG 6"-200MM                     | 71910-001909 | 3    |
| 23         FLUSHING CONTR. DC 6 OUT.+DP SENS.         73240-003179         1           24         PE 8MM W/1 RED STRIPE - 100M         40000-013000         1           25         ACCESS KIT FOR METAL 20"/24" 4"+3" GASK.         37090-009730         1                                                                                                                                                                                                                                                                                                                                                                                                                                                                                                                                                                                                                                                                                                                                                                                                                                                                                                                                                                                                                                        | 21          | SUPPORT LEG 6"-1400MM                    | 71910-001960 | 1    |
| 24         PE 8MM W/1 RED STRIPE - 100M         40000-013000         1           25         ACCESS KIT FOR METAL 20"/24" 4"+3" GASK.         37090-009730         1                                                                                                                                                                                                                                                                                                                                                                                                                                                                                                                                                                                                                                                                                                                                                                                                                                                                                                                                                                                                                                                                                                                               | 22          | SUPPORT LEG 3"-1100MM                    | 71910-001891 | 1    |
| 25 ACCESS KIT FOR METAL 20"/24" 4"+3" GASK. 37090-009730 1                                                                                                                                                                                                                                                                                                                                                                                                                                                                                                                                                                                                                                                                                                                                                                                                                                                                                                                                                                                                                                                                                                                                                                                                                                        | 23          | FLUSHING CONTR. DC 6 OUT.+DP SENS.       | 73240-003179 | 1    |
|                                                                                                                                                                                                                                                                                                                                                                                                                                                                                                                                                                                                                                                                                                                                                                                                                                                                                                                                                                                                                                                                                                                                                                                                                                                                                                   | 24          | PE 8MM W/1 RED STRIPE - 100M             | 40000-013000 | 1    |
| 26 POWER SUPPLY 100-240VAC/12VDC 73240-007240 1                                                                                                                                                                                                                                                                                                                                                                                                                                                                                                                                                                                                                                                                                                                                                                                                                                                                                                                                                                                                                                                                                                                                                                                                                                                   | 25          | ACCESS KIT FOR METAL 20"/24" 4"+3" GASK. | 37090-009730 | 1    |
|                                                                                                                                                                                                                                                                                                                                                                                                                                                                                                                                                                                                                                                                                                                                                                                                                                                                                                                                                                                                                                                                                                                                                                                                                                                                                                   | 26          | POWER SUPPLY 100-240VAC/12VDC            | 73240-007240 | 1    |

SKU No.

Maximum Flow Rate:

Inlet Pressure:

Sheet Size:

A4

Sheet: Of: 3 3 Rev. -