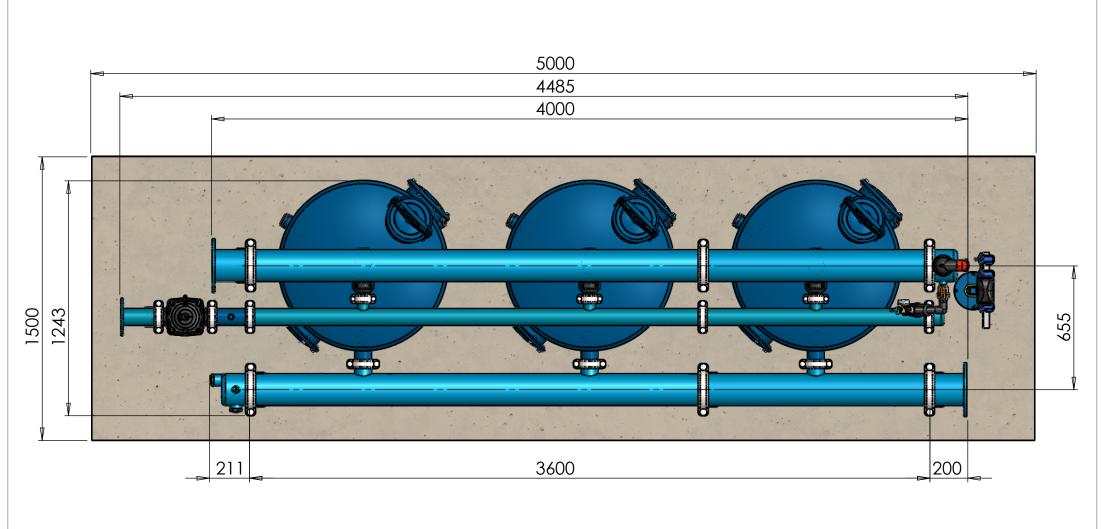

| SAP DESCRIPT      | ION: Station Sandst | orm 3 x 36"                | <mark>_≜</mark> N                                                                                                                     | ETA         | FIM"                     |
|-------------------|---------------------|----------------------------|---------------------------------------------------------------------------------------------------------------------------------------|-------------|--------------------------|
| SKU No. 71910-003 |                     | 905                        | PROPRIETARY AND CONFIDENTIAL<br>THE INFORMATION CONTAINED IN TH<br>DRAWING IS THE SOLE PROPERTY OF<br>NETAFIM. ANY REPRODUCTION IN PA |             | INED IN THIS<br>PERTY OF |
| Maximum Flow Rate | : 150m^3/h          |                            | OR AS A WH                                                                                                                            | OLE WITHOUT | THE WRITTEN              |
| Recommended Flow  | Rate: 120m^3/h      |                            | Designed By                                                                                                                           |             |                          |
| Inlet Pressure:   | 8 Bar               |                            | Drawn By                                                                                                                              | KEREM       | 21/11/2019               |
| Sheet Size:       | Scale:              |                            | Checked By                                                                                                                            |             |                          |
| A4                | 1:20                | TO HIGH<br>PRESSURE<br>D.P | QA<br>Sheet: 1                                                                                                                        | Of: 3       | Rev                      |

| SAP DESCRIP                      | TION: Station Sands | orm 3 x 36"                            | <b>_^</b> 4 N                                                                                                                            | ETA                          | FIM"         |
|----------------------------------|---------------------|----------------------------------------|------------------------------------------------------------------------------------------------------------------------------------------|------------------------------|--------------|
| SKU No. 71910-003                |                     | 3905                                   | PROPRIETARY AND CONFIDENTIAL<br>THE INFORMATION CONTAINED IN THII<br>DRAWING IS THE SOLE PROPERTY OF<br>NETAFIM, ANY REPRODUCTION IN PAR |                              | INED IN THIS |
| Maximum Flow Rate                | e: 150 m^3/h        |                                        | OR AS A WH<br>PERMISSION                                                                                                                 | OLE WITHOUT<br>OF NETAFIM IS | THE WRITTEN  |
| Recommended Flow Rate: 120 m^3/h |                     |                                        | Designed By                                                                                                                              |                              |              |
| Inlet Pressure:                  | 8 Bar               |                                        | Drawn By                                                                                                                                 | KEREM                        | 21/11/2019   |
| Sheet Size:                      | Scale:              |                                        | Checked By                                                                                                                               |                              |              |
| A4                               | 1:30                | TO HIGH<br>PRESSURE TO LOW<br>PRESSURE | QA                                                                                                                                       |                              |              |
|                                  |                     | D.P / TKESSOKE/<br>D.P                 | Sheet: 2                                                                                                                                 | <sup>Of:</sup> 3             | Rev          |

SKU No.

Maximum Flow Rate:

Inlet Pressure:

Sheet Size:

A4

Sheet: Of: 3 3 Rev. -