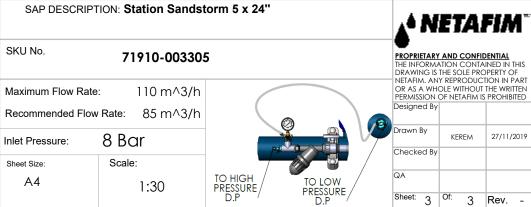

| CONTROL KIT FOR MEDIA FILTER - BSP       | 37090-009600 | 1    |
| 19          | AQUATIVE BRACKET DC 5 SOL-CONF.2         | 35500-000713 | 1    |
| 20          | BARAK 1" PP DG-10 PN10 NFR               | 70500-000630 | 1    |
| 21          | SUPPORT LEG 4"-100MM                     | 71910-001899 | 3    |
| 22          | SUPPORT LEG 4"-1000MM                    | 71910-001906 | 2    |
| 23          | SUPPORT LEG 3"-800MM                     | 71910-001890 | 2    |
| 24          | FLUSHING CONTR. DC 6 OUT.+DP SENS.       | 73240-003179 | 1    |
| 25          | PE 8MM W/1 RED STRIPE - 100M             | 40000-013000 | 1    |
| 26          | ACCESS KIT FOR METAL 20"/24" 4"+3" GASK. | 37090-009730 | 1    |
| 27          | POWER SUPPLY 100-240VAC/12VDC            | 73240-007240 | 1    |





27/11/2019

3 Rev. -