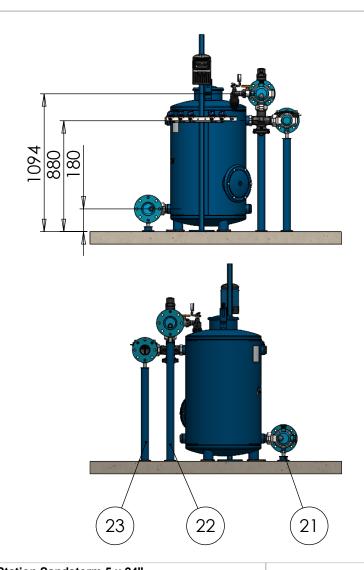

| ITEM<br>NO. | SAP Description                          | SAP Cat. No. | QTY. |
|-------------|------------------------------------------|--------------|------|
| 1           | METAL DBL.CHA.PLUS 24"*2" BSP PN08       | 71910-010036 | 5    |
| 2           | METAL MAN 4"*3 OUT*2" VIC F/24" TANK     | 71910-001717 | 2    |
| 3           | METAL MAN 4"*2 OUT*2" VIC F/24" TANK     | 71910-001708 | 2    |
| 4           | METAL BF MAN 3"*3 OUT*2" VIC F/24" TANK  | 71910-001716 | 1    |
| 5           | METAL BF MAN 3"*2 OUT*2" VIC F/24" TANK  | 71910-001707 | 1    |
| 6           | METAL TRANSITION 3" ISO FLANGE*VIC       | 71910-002005 | 1    |
| 7           | METAL TRANSITION 4" ISO FLANGE*VIC       | 71910-002008 | 2    |
| 8           | MET CUP 4"VIC W/2 OUT 1"BSP+1 OUT 1"BSP  | 71910-001801 | 2    |
| 9           | METAL CUP 3" VIC                         | 71910-001791 | 1    |
| 10          | METAL NIPPLE 3"*200MM VIC/VIC+(3/4" BSP) | 71910-008980 | 1    |
| 11          | D 52 B.F. F/GRV 2*2 ANG.FLO.BSP/2 ADPTR. | 71600-006515 | 5    |
| 12          | \$100CI 3" FCV+ORIFICE 20"-36"           | 71600-003417 | 1    |
| 13          | GALVA. SHORT NIPPLE 2                    | 78200-016500 | 5    |
| 14          | VICTAULIC COUPLING 2" ONE BOLT           | 71910-002500 | 15   |
| 15          | VICTAULIC COUPLING 3" ONE BOLT           | 71910-002501 | 5    |
| 16          | VICTAULIC COUPLING 4" ONE BOLT           | 71910-002502 | 6    |
| 17          | Control Stand                            | 71910-000100 | 1    |
| 18          | CONTROL KIT FOR MEDIA FILTER - BSP       | 37090-009600 | 1    |
| 19          | AQUATIVE BRACKET DC 5 SOL-CONF.2         | 35500-000713 | 1    |
| 20          | BARAK 1" PP DG-10 PN10 NFR               | 70500-000630 | 1    |
| 21          | SUPPORT LEG 4"-100MM                     | 71910-001899 | 3    |
| 22          | SUPPORT LEG 4"-1000MM                    | 71910-001906 | 2    |
| 23          | SUPPORT LEG 3"-800MM                     | 71910-001890 | 2    |
| 24          | FLUSHING CONTR. DC 6 OUT.+DP SENS.       | 73240-003179 | 1    |
| 25          | PE 8MM W/1 RED STRIPE - 100M             | 40000-013000 | 1    |
| 26          | ACCESS KIT FOR METAL 20"/24" 4"+3" GASK. | 37090-009730 | 1    |
| 27          | POWER SUPPLY 100-240VAC/12VDC            | 73240-007240 | 1    |