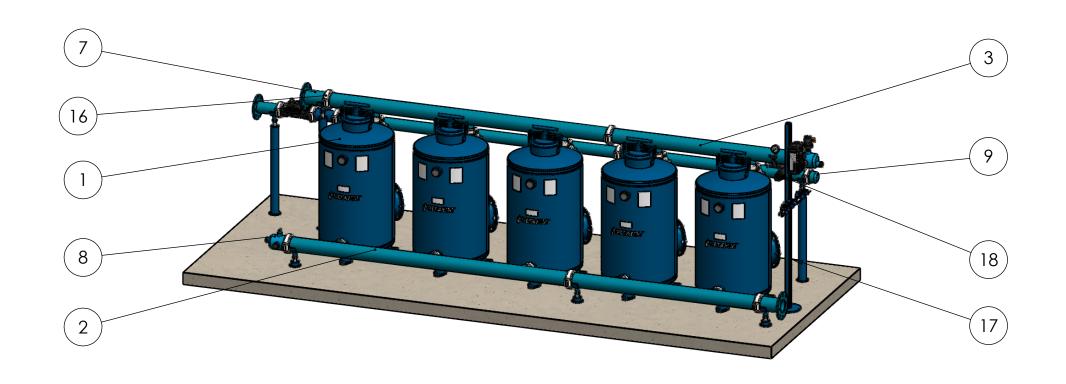

| ITEM<br>NO. | SAP Description                          | SAP Cat. No. | QTY. |
|-------------|------------------------------------------|--------------|------|
| 1           | METAL DBL.CHA.PLUS 24"*2" BSP PN08       | 71910-010036 | 5    |
| 2           | METAL MAN 4"*3 OUT*2" VIC F/24" TANK     | 71910-001717 | 2    |
| 3           | METAL MAN 4"*2 OUT*2" VIC F/24" TANK     | 71910-001708 | 2    |
| 4           | METAL BF MAN 3"*3 OUT*2" VIC F/24" TANK  | 71910-001716 | 1    |
| 5           | METAL BF MAN 3"*2 OUT*2" VIC F/24" TANK  | 71910-001707 | 1    |
| 6           | METAL TRANSITION 3" ISO FLANGE*VIC       | 71910-002005 | 1    |
| 7           | METAL TRANSITION 4" ISO FLANGE*VIC       | 71910-002008 | 2    |
| 8           | MET CUP 4"VIC W/2 OUT 1"BSP+1 OUT 1"BSP  | 71910-001801 | 2    |
| 9           | METAL CUP 3" VIC                         | 71910-001791 | 1    |
| 10          | METAL NIPPLE 3"*200MM VIC/VIC+(3/4" BSP) | 71910-008980 | 1    |
| 11          | D 52 B.F. F/GRV 2*2 ANG.FLO.BSP/2 ADPTR. | 71600-006515 | 5    |
| 12          | \$100CI 3" FCV+ORIFICE 20"-36"           | 71600-003417 | 1    |
| 13          | GALVA. SHORT NIPPLE 2                    | 78200-016500 | 5    |
| 14          | VICTAULIC COUPLING 2" ONE BOLT           | 71910-002500 | 15   |
| 15          | VICTAULIC COUPLING 3" ONE BOLT           | 71910-002501 | 5    |
| 16          | VICTAULIC COUPLING 4" ONE BOLT           | 71910-002502 | 6    |
| 17          | Control Stand                            | 71910-000100 | 1    |
| 18          | CONTROL KIT FOR MEDIA FILTER - BSP       | 37090-009600 | 1    |
| 19          | AQUATIVE BRACKET DC 5 SOL-CONF.2         | 35500-000713 | 1    |
| 20          | BARAK 1" PP DG-10 PN10 NFR               | 70500-000630 | 1    |
| 21          | SUPPORT LEG 4"-100MM                     | 71910-001899 | 3    |
| 22          | SUPPORT LEG 4"-1000MM                    | 71910-001906 | 2    |
| 23          | SUPPORT LEG 3"-800MM                     | 71910-001890 | 2    |
| 24          | FLUSHING CONTR. DC 6 OUT.+DP SENS.       | 73240-003179 | 1    |
| 25          | PE 8MM W/1 RED STRIPE - 100M             | 40000-013000 | 1    |
| 26          | ACCESS KIT FOR METAL 20"/24" 4"+3" GASK. | 37090-009730 | 1    |
| 27          | POWER SUPPLY 100-240VAC/12VDC            | 73240-007240 | 1    |