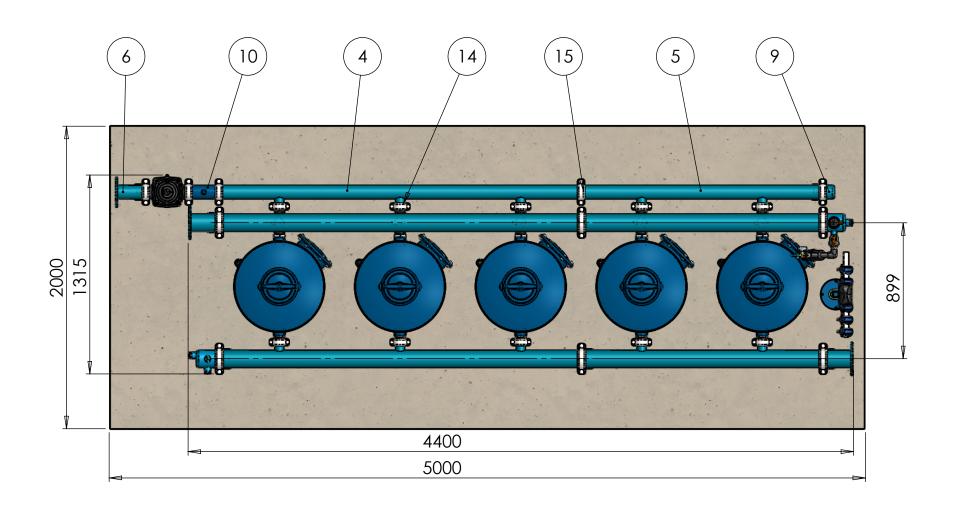

| ITEM<br>NO. | SAP Description                          | SAP Cat. No. | QTY. |
|-------------|------------------------------------------|--------------|------|
| 1           | METAL DBL.CHA.PLUS 24"*2" BSP PN08       | 71910-010036 | 5    |
| 2           | METAL MAN 4"*3 OUT*2" VIC F/24" TANK     | 71910-001717 | 2    |
| 3           | METAL MAN 4"*2 OUT*2" VIC F/24" TANK     | 71910-001708 | 2    |
| 4           | METAL BF MAN 3"*3 OUT*2" VIC F/24" TANK  | 71910-001716 | 1    |
| 5           | METAL BF MAN 3"*2 OUT*2" VIC F/24" TANK  | 71910-001707 | 1    |
| 6           | METAL TRANSITION 3" ISO FLANGE*VIC       | 71910-002005 | 1    |
| 7           | METAL TRANSITION 4" ISO FLANGE*VIC       | 71910-002008 | 2    |
| 8           | MET CUP 4"VIC W/2 OUT 1"BSP+1 OUT 1"BSP  | 71910-001801 | 2    |
| 9           | METAL CUP 3" VIC                         | 71910-001791 | 1    |
| 10          | METAL NIPPLE 3"*200MM VIC/VIC+(3/4" BSP) | 71910-008980 | 1    |
| 11          | D 52 B.F. F/GRV 2*2 ANG.FLO.BSP/2 ADPTR. | 71600-006515 | 5    |
| 12          | \$100CI 3" FCV+ORIFICE 20"-36"           | 71600-003417 | 1    |
| 13          | GALVA. SHORT NIPPLE 2                    | 78200-016500 | 5    |
| 14          | VICTAULIC COUPLING 2" ONE BOLT           | 71910-002500 | 15   |
| 15          | VICTAULIC COUPLING 3" ONE BOLT           | 71910-002501 | 5    |
| 16          | VICTAULIC COUPLING 4" ONE BOLT           | 71910-002502 | 6    |
| 17          | Control Stand                            | 71910-000100 | 1    |
| 18          | CONTROL KIT FOR MEDIA FILTER - BSP       | 37090-009600 | 1    |
| 19          | AQUATIVE BRACKET DC 5 SOL-CONF.2         | 35500-000713 | 1    |
| 20          | BARAK 1" PP DG-10 PN10 NFR               | 70500-000630 | 1    |
| 21          | SUPPORT LEG 4"-100MM                     | 71910-001899 | 3    |
| 22          | SUPPORT LEG 4"-1000MM                    | 71910-001906 | 2    |
| 23          | SUPPORT LEG 3"-800MM                     | 71910-001890 | 2    |
| 24          | FLUSHING CONTR. DC 6 OUT.+DP SENS.       | 73240-003179 | 1    |
| 25          | PE 8MM W/1 RED STRIPE - 100M             | 40000-013000 | 1    |
| 26          | ACCESS KIT FOR METAL 20"/24" 4"+3" GASK. | 37090-009730 | 1    |
| 27          | POWER SUPPLY 100-240VAC/12VDC            | 73240-007240 | 1    |