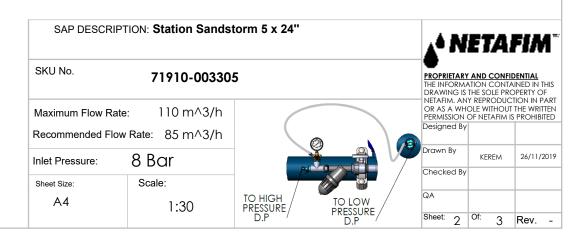

| ITEM<br>NO. | SAP Description                          | SAP Cat. No. | QTY. |
|-------------|------------------------------------------|--------------|------|
| 1           | METAL DBL.CHA.PLUS 24"*2" BSP PN08       | 71910-010036 | 5    |
| 2           | METAL MAN 4"*3 OUT*2" VIC F/24" TANK     | 71910-001717 | 2    |
| 3           | METAL MAN 4"*2 OUT*2" VIC F/24" TANK     | 71910-001708 | 2    |
| 4           | METAL BF MAN 3"*3 OUT*2" VIC F/24" TANK  | 71910-001716 | 1    |
| 5           | METAL BF MAN 3"*2 OUT*2" VIC F/24" TANK  | 71910-001707 | 1    |
| 6           | METAL TRANSITION 3" ISO FLANGE*VIC       | 71910-002005 | 1    |
| 7           | METAL TRANSITION 4" ISO FLANGE*VIC       | 71910-002008 | 2    |
| 8           | MET CUP 4"VIC W/2 OUT 1"BSP+1 OUT 1"BSP  | 71910-001801 | 2    |
| 9           | METAL CUP 3" VIC                         | 71910-001791 | 1    |
| 10          | METAL NIPPLE 3"*200MM VIC/VIC+(3/4" BSP) | 71910-008980 | 1    |
| 11          | D 52 B.F. F/GRV 2*2 ANG.FLO.BSP/2 ADPTR. | 71600-006515 | 5    |
| 12          | \$100CI 3" FCV+ORIFICE 20"-36"           | 71600-003417 | 1    |
| 13          | GALVA. SHORT NIPPLE 2                    | 78200-016500 | 5    |
| 14          | VICTAULIC COUPLING 2" ONE BOLT           | 71910-002500 | 15   |
| 15          | VICTAULIC COUPLING 3" ONE BOLT           | 71910-002501 | 5    |
| 16          | VICTAULIC COUPLING 4" ONE BOLT           | 71910-002502 | 6    |
| 17          | Control Stand                            | 71910-000100 | 1    |
| 18          | CONTROL KIT FOR MEDIA FILTER - BSP       | 37090-009600 | 1    |
| 19          | AQUATIVE BRACKET DC 5 SOL-CONF.2         | 35500-000713 | 1    |
| 20          | BARAK 1" PP DG-10 PN10 NFR               | 70500-000630 | 1    |
| 21          | SUPPORT LEG 4"-100MM                     | 71910-001899 | 3    |
| 22          | SUPPORT LEG 4"-1000MM                    | 71910-001906 | 2    |
| 23          | SUPPORT LEG 3"-800MM                     | 71910-001890 | 2    |
| 24          | FLUSHING CONTR. DC 6 OUT.+DP SENS.       | 73240-003179 | 1    |
| 25          | PE 8MM W/1 RED STRIPE - 100M             | 40000-013000 | 1    |
| 26          | ACCESS KIT FOR METAL 20"/24" 4"+3" GASK. | 37090-009730 | 1    |
| 27          | POWER SUPPLY 100-240VAC/12VDC            | 73240-007240 | 1    |